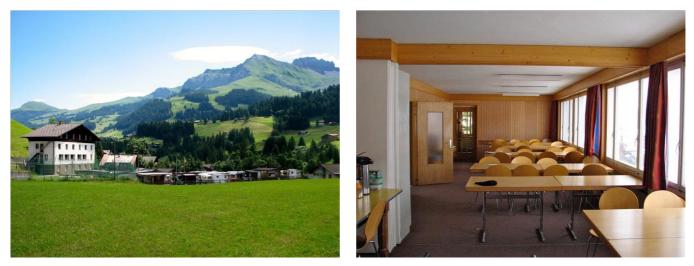

## **Ferienlager Albo**

Adelboden, Berner Oberland, Schweiz, 1350m 50 Betten, ab CHF 15.50

Das Haus liegt in der Nähe des Dorfes und der Sillerenbahn-Talstation. Man kann es als Ganzes oder für kleinere Gruppen auch nur teilweise mieten. Das Albo ist als Teil Mini für 24, als Teil Klein für 29, oder als ganzes Haus für 50 Personen zu haben. Es wird nie gleichzeitig an zwei Gruppen vermietet. Das Skigebiet ist nur 300 m entfernt vom Haus. Und in Adelboden in 700 m zu erreichen hat es alles, was zum Glücklichsein gebraucht wird. Auch für Projektwochen ist das Haus wunderbar geeignet.

#### **Details** Raumangebot Zimmeraufteilung Total 50 Schlafplätze Hausteil ALBO Gross (2. Stock + 1. Stock + 2 Zimmer im Parterre) (50 Schlafplätze): 10 Zimmer mit 2 Betten 7 Zimmer mit 3 Betten 1 Zimmer mit 9 Betten max. 50 Personen (alle Zimmer) Hausteil ALBO Klein (1. Stock + 2 Zimmer im Parterre): max. 29 Personen: 4 Zimmer mit 2 Betten (zusätzliche Zweierzimmer auf Anfrage erhältlich) 7 Zimmer mit 3 Betten **Bettenausrüstung** Duvets - vorhanden (Steppdecken) Kopfkissen - vorhanden Schlafsäcke - bitte mitbringen Fixleintücher - bitte mitbringen Bettwäsche - nicht Verfügbar Bettwäsche - kann mitgebracht werden Räumlichkeiten 1 Ess- und Aufenthaltsraum für 60 Personen 1 Skiraum - Ski- und Schuhraum 1 Luftschutzraum mit Tischtennistisch 1 Aufenthaltsraum - Chill out Raum mit Tischfussballkasten