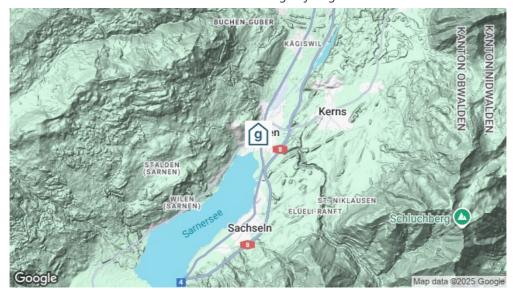

# **Gruppenhaus Ruderhaus**

Sarnen, Zentralschweiz, Schweiz, 400m

30 Betten, ab CHF 37.00

Das Haus liegt am Sarnersee, in der Nähe von Sport- und Freizeitanlagen. Idealer Ausgangspunkt für Wanderungen im Sommer und Schneesport im Winter.

#### **Standort**

Lage des Hauses

- zentrale Lage
- am Wasser
- Einkauf zu Fuss möglich
- Nähe Skigebiet
- Zufahrt bis zum Haus ganzjährig

# **Erreichbarkeit**

mit öffentl. Verkehr

mit dem Zug bis Sarnen - 5 Gehminuten zum Haus mit dem Postauto /Bus bis Sarnen - 5 Gehminuten zum Haus

mit Auto / Reisecar

mit dem Auto - Zufahrt bis zum Haus - 10 Parkplätze mit dem Reisecar - Zufahrt bis zum Haus - 5 Parkplätze