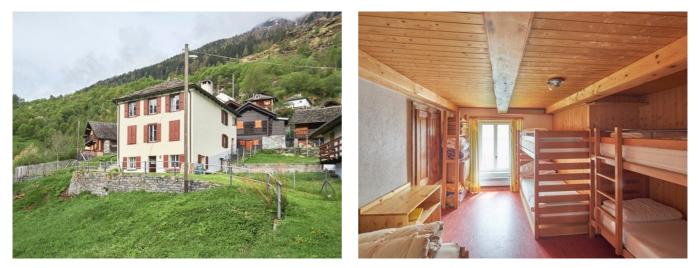

# **Gruppenhaus Landarenca**

Landarenca, Graubünden, Schweiz, 1250m 20 Betten, ab CHF 32.50

Das Gruppenhaus Landarenca ist ein umgebautes ehemaliges Schulhaus am Dorfrand in einem autofreien, ruhigen Ort im Calancatal.

| <b>Details</b><br>Raumangebot |                                                                                                                                                                                                                                                                                                                                                                |
|-------------------------------|----------------------------------------------------------------------------------------------------------------------------------------------------------------------------------------------------------------------------------------------------------------------------------------------------------------------------------------------------------------|
| Zimmeraufteilung              | Total 20 Schlafplätze<br>1 Zimmer mit 4 Betten<br>1 Zimmer mit 12 Betten und 2 Extrabetten<br>1 Zimmer mit 1 Schlafsofa für 2 Personen (im Wohnzimmer)<br>1 Extrabett (für ein Zimmer)                                                                                                                                                                         |
| Bettenausrüstung              | Duvets - vorhanden<br>Fixleintücher - vorhanden<br>Wolldecken - vorhanden<br>Kopfkissen - vorhanden<br>Schlafsäcke - bitte mitbringen (Bei 1 Übernachtung muss ein Schlafsack<br>mitgebracht werden.)<br>Bettwäsche - vorhanden (Bei 1 Nacht kann die Bettwäsche gemietet werden. CHF<br>5.00/Person<br>Ab 2 Nächten ist die Bettwäsche im Preis inbegriffen.) |
| Räumlichkeiten                | 1 Essraum - mit Holzofen                                                                                                                                                                                                                                                                                                                                       |

## Einrichtung

| Küchenausstattung    | 1 Elektroherd (4 Kochplatten)<br>1 Backofen<br>1 Kühlschrank<br>1 Mixer<br>1 Kaffeemaschine (Mokka-Kaffeemaschine)<br>1 Weitere Ausstattung (Teekessel)<br>Kochgeschirr (Bratpfannen)<br>Raclette<br>Fonduegeschirr<br>1 Abwaschmaschine<br>Essgeschirr (für 15 Personen) |
|----------------------|---------------------------------------------------------------------------------------------------------------------------------------------------------------------------------------------------------------------------------------------------------------------------|
| Sanitäre Einrichtung | 2 Toiletten<br>2 Badezimmer mit Dusche                                                                                                                                                                                                                                    |
| Ausstattung          | Internet/WLAN<br>Feuerstelle<br>1 Cheminée<br>1 Waschmaschine<br>1 Tumbler                                                                                                                                                                                                |