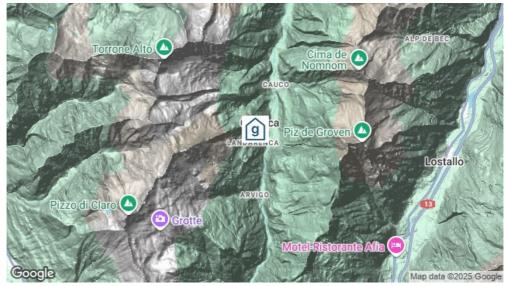

### Standort

Lage des Hauses

- abgelegen

- in den Bergen
- Erreichbar nur zu Fuss

## **Erreichbarkeit**

mit öffentl. Verkehr

mit Auto / Reisecar

mit dem Postauto /Bus bis Selma (mit der Seilbahn bis Landarenca, 5 Gehminuten bis zum Haus. (Seilbahn vollautomatisch, 24-Stunden-Betrieb.))

Nicht erreichbar mit dem Auto (Kostenloste Parkplätze in Selma. Mit der Seilbahn bis Landarenca oder 40 Minuten Gehzeit. (Seilbahn vollautomatisch, 24-Stunden-Betrieb.)) Nicht erreichbar mit dem Reisecar