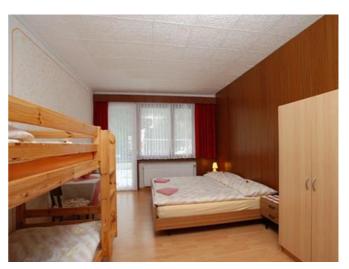

## **Details**

Raumangebot

**Zimmeraufteilung** Total 29 Schlafplätze

5 Zimmer mit 2 Betten und Einzeldusche 4 Zimmer mit 4 Betten und Einzeldusche 1 Zimmer mit 3 Betten und Einzeldusche

**Bettenausrüstung** Duvets - vorhanden

Wolldecken - vorhanden Kopfkissen - vorhanden Bettwäsche - vorhanden

**Räumlichkeiten** 1 Essraum für 60 Personen

1 Aufenthaltsraum

Einrichtung

Küchenausstattung Elektroherd (mit 7 Platten)

2 Backöfen

1 Kühlschrank (mit 600 Liter)