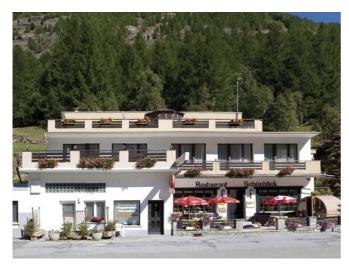

## **Gruppenhaus Schönblick**

Saas-Grund, Wallis, Schweiz, 1600m **29 Betten, ab CHF 25.00** 

Das Ferienhaus Schönblick ist das perfekte Haus für Dich und Deine Gruppe. Egal ob im Winter oder im Sommer - Vergnügen ist für Jedermann und Jederfrau garantiert! Das Gruppenhaus ist etwas abseits vom Dorfzentrum gelegen und bietet einen atemberaubenden Blick auf die Mischabelkette. Saas-Grund bietet seinen Gästen ein attraktives und abwechslungsreiches Schneesportangebot.