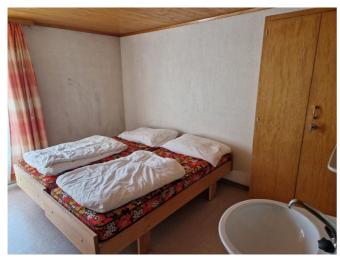

## **Details**

Raumangebot

**Zimmeraufteilung** Total 45 Schlafplätze

3 Zimmer mit 1 Bett und Lavabo 5 Zimmer mit 2 Betten und Lavabo 8 Zimmer mit 3 Betten und Lavabo 2 Zimmer mit 4 Betten und Lavabo

**Bettenausrüstung** Duvets - vorhanden

Kopfkissen - vorhanden Bettwäsche - vorhanden

**Räumlichkeiten** 1 Essraum für 60 Personen

1 Aufenthaltsraum

1 Schuh- und Kleiderraum

1 Skiraum (18 m<sup>2</sup>)