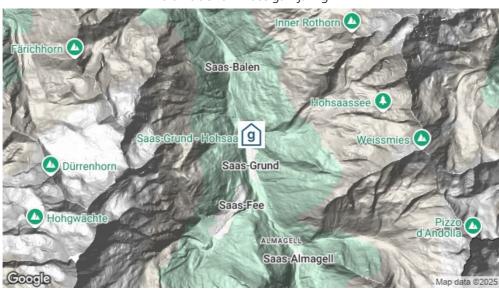

# **Gruppenhaus Rio**

Saas-Grund, Wallis, Schweiz, 1559m 45 Betten, ab CHF 17.00

Das Haus liegt mitten im Dorf, nur einen Steinwurf von der Luftseilbahn Kreuzboden-Hohsaas entfernt. Das grosszügige Skiund Wandergebiet gewährt den Blick auf 18 Viertausender.

# **Erreichbarkeit**

mit öffentl. Verkehr mit dem Zug bis Brig

mit dem Postauto /Bus bis Saas-Grund - 2 Gehminuten zum Haus

mit Auto / Reisecar mit dem Auto - Zufahrt bis zum Haus - 12 Parkplätze

mit dem Reisecar - Zufahrt bis zum Haus - 1 Parkplatz