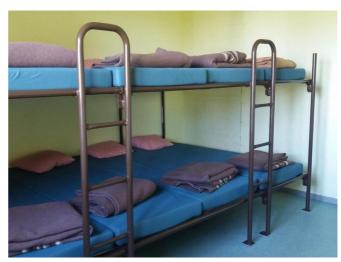

#### **Details**

Raumangebot

**Zimmeraufteilung** Total 40 Schlafplätze

4 Zimmer mit 10 Betten

**Bettenausrüstung** Schlafsäcke - bitte mitbringen

Wolldecken - vorhanden Kopfkissen - vorhanden

**Räumlichkeiten** 1 Essraum für 50 Personen