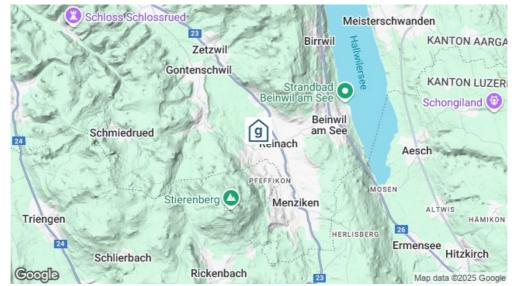

#### **Standort**

**Lage des Hauses** - zentrale Lage

- Einkauf zu Fuss möglich

- Zufahrt bis zum Haus ganzjährig

### **Erreichbarkeit**

mit öffentl. Verkehr mit dem Zug bis Reinach - 6 Gehminuten zum Haus

mit dem Postauto /Bus bis Reinach - 6 Gehminuten zum Haus

mit Auto / Reisecar mit dem Auto - Zufahrt bis zum Haus - 50 Parkplätze