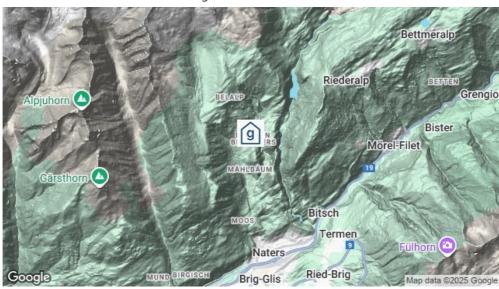

# **Gruppenhaus Ahorn 1**

Blatten-Belalp, Wallis, Schweiz, 1350m **30 Betten, ab CHF 25.00** 

Das Gruppenhaus Ahorn 1 liegt 250m vom Dorfzentrum von Blatten-Belalp entfernt an romantischer Lage im verkehrsfreien Dorfteil. Abends kann man den Grill anschmeissen und sich am Feuer aufwärmen und etwas Feines grillen - Bänke und Tische sind vorhanden. In Zimmer mit 1 bis 3 Betten bietet das Haus Platz für Gruppen bis zu 30 Personen. Bei mehr Platzbedarf kann es zusammen mit dem <a href="https://www.gruppenhaus.ch/de/haus/gruppenhaus/ahorn\_2/537">Gruppenhaus Ahorn 2</a> gemietet werden. <a href="https://my.matterport.com/show/?m=2EPMhZ7fzk4">Eine 3-D Tour durch das Haus sehen Sie hier</a>.

#### **Standort**

**Lage des Hauses** - zentrale Lage

- in den Bergen

- Einkauf zu Fuss möglich

- Nähe Skigebiet

#### **Erreichbarkeit**

mit öffentl. Verkehr mit dem Zug bis Brig

mit dem Postauto /Bus bis Blatten - 250 m zum Haus

mit Auto / Reisecar Nicht erreichbar mit dem Auto (Verkehrsfreier Dorfteil, Parkplätze 250 m entfernt.)