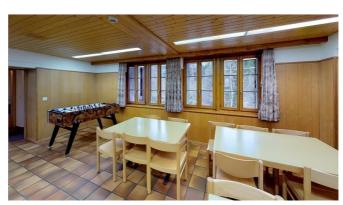

**Bettenausrüstung** Duvets - vorhanden

Kopfkissen - vorhanden Bettwäsche - vorhanden

**Räumlichkeiten** 1 Essraum für 48 Personen

1 Aufenthaltsraum für 20 Personen

1 Schuh- und Kleiderraum

1 Kapelle Balkone

**Ausstattung** 

Internet/WLAN 2 Leinwände

Töggelikasten/Tischkicker Hunde nicht erlaubt

Grill (4 Festtische, 8 Festbänke)

Basketballplatz

Spielwiese (mit Netz, geeignet für Volleyball oder Badminton)

Tischtennis (Bälle und Schläger mitbrinbgen)