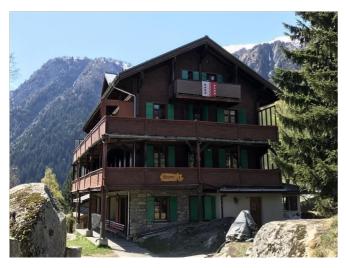

# **Gruppenhaus Ahorn 1**

Blatten-Belalp, Wallis, Schweiz, 1350m **30 Betten, ab CHF 25.00** 

Das Gruppenhaus Ahorn 1 liegt 250m vom Dorfzentrum von Blatten-Belalp entfernt an romantischer Lage im verkehrsfreien Dorfteil. Abends kann man den Grill anschmeissen und sich am Feuer aufwärmen und etwas Feines grillen - Bänke und Tische sind vorhanden. In Zimmer mit 1 bis 3 Betten bietet das Haus Platz für Gruppen bis zu 30 Personen. Bei mehr Platzbedarf kann es zusammen mit dem <a href="https://www.gruppenhaus.ch/de/haus/gruppenhaus/ahorn\_2/537">Gruppenhaus Ahorn 2</a> gemietet werden. <a href="https://my.matterport.com/show/?m=2EPMhZ7fzk4">Eine 3-D Tour durch das Haus sehen Sie hier</a>.