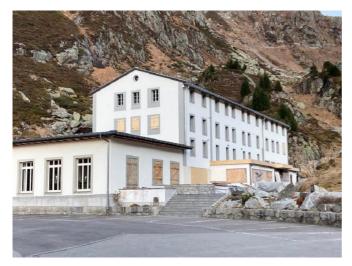

# **Hotel Steingletscher**

Gadmen, Berner Oberland, Schweiz, 1865m 193 Betten, ab CHF 22.00

Geniesse einen unvergesslichen Aufenthalt im gut eingerichteten Berghaus Hotel Steingletscher in Gadmen im Berner Oberland. Für grosse Gruppen steht die Gruppenunterkunft Steinalp Lodge mit 128 Schlafplätzen zur Verfügung. Wer etwas mehr Komfort wünscht, wird sich im Hotelteil pudelwohl fühlen.