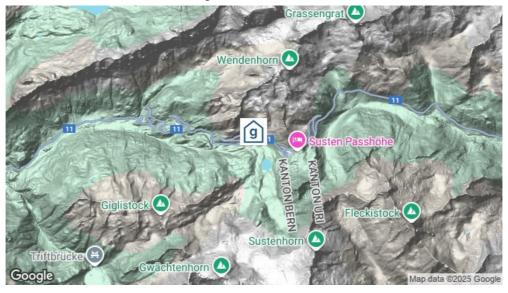

#### **Standort**

Lage des Hauses

- abgelegen
- in den Bergen
- Nähe Skigebiet

## **Erreichbarkeit**

mit öffentl. Verkehr mit dem Zug bis Meiringen (im Winter)

mit dem Postauto /Bus bis Gadmen/Obermaad - 2.5 Stunden zum Haus (im

Winter)

mit dem Postauto /Bus bis Steingletscher (in Sommer (Ende Juni bis Anfang

Oktober))

mit Auto / Reisecar mit dem Auto - Zufahrt bis zum Haus - 100 Parkplätze (Im Sommer (Mai-

November) möglich. Im März und April ist das Haus nur mit Skis oder

Schneeschuhen erreichbar.)

mit dem Reisecar - Zufahrt bis zum Haus - 20 Parkplätze (im Sommer)