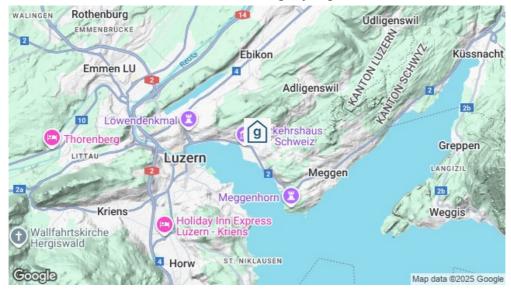

## **Standort**

Lage des Hauses

- zentrale Lage
- am Wasser
- Einkauf zu Fuss möglich
- Zufahrt bis zum Haus ganzjährig

## **Erreichbarkeit**

mit öffentl. Verkehr

mit Auto / Reisecar

mit dem Zug bis Verkehrshaus Luzern - 2 Gehminuten zum Haus mit dem Postauto /Bus bis Brüelstrasse - 1 Gehminute zum Haus

mit dem Auto - Zufahrt bis zum Haus (Eine beschränkte Anzahl Parkplätze stehen Ihnen zu folgenden Tarifen zur Verfügung: Fr. 1.50 pro Stunde / Fr. 10.00 pro Tag Alternativ hat es in der Nähe des Verkehrshauses weitere kostenpflichtige Parkplätze.)

mit dem Reisecar - Zufahrt bis zum Haus (Carparkplätze 3 Gehminuten entfernt beim Verkehrshaus.)