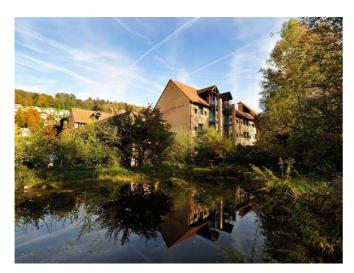

## **Seminarhotel Romerohaus**

Luzern, Zentralschweiz, Schweiz, 435m **34 Betten, ab CHF 90.00** 

Das Seminarhotel vereint eine zentrale und idyllische Lage am Stadtrand von Luzern. Vom Seminarhotel ist man schnell am See, im Wald oder in der Stadt Luzern. Luzern ist ein beliebter Tagungsort und hat als Stadt viel zu bieten. Im Seminarhotel gibt es 3 Seminarräume, die insgesamt Platz für 220 Personen bieten. Alle Seminarräume können mit Flipcharts, Beamer, Musikanlage oder Klavier ausgestattet werden. Wer möchte, kann auch direkt im Seminarhotel übernachten. Die 16 Gästezimmer sind unterschiedlich gross und mit Dusche und WC ausgestattet. Das Seminarhotel Romerohaus ist ideal für Seminare und Feiern jeglicher Art - Hochzeiten, Geburtstage oder Taufen.

## **Standort**

Lage des Hauses

- zentrale Lage
- am Wasser
- Einkauf zu Fuss möglich
- Zufahrt bis zum Haus ganzjährig