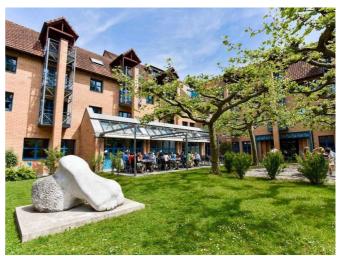

## **Seminarhotel Romerohaus**

Luzern, Zentralschweiz, Schweiz, 435m **34 Betten, ab CHF 90.00** 

Das Seminarhotel vereint eine zentrale und idyllische Lage am Stadtrand von Luzern. Vom Seminarhotel ist man schnell am See, im Wald oder in der Stadt Luzern. Luzern ist ein beliebter Tagungsort und hat als Stadt viel zu bieten. Im Seminarhotel gibt es 3 Seminarräume, die insgesamt Platz für 220 Personen bieten. Alle Seminarräume können mit Flipcharts, Beamer, Musikanlage oder Klavier ausgestattet werden. Wer möchte, kann auch direkt im Seminarhotel übernachten. Die 16 Gästezimmer sind unterschiedlich gross und mit Dusche und WC ausgestattet. Das Seminarhotel Romerohaus ist ideal für Seminare und Feiern jeglicher Art - Hochzeiten, Geburtstage oder Taufen.

1 Terrasse

Einrichtung

**Küchenausstattung** nicht für Selbstversorger geeignet

**Ausstattung** Hellraumprojektor (gegen Gebühr)

Beamer (gegen Gebühr) Flipchart (gegen Gebühr) Musikanlage (gegen Gebühr) Klavier (gegen Gebühr)