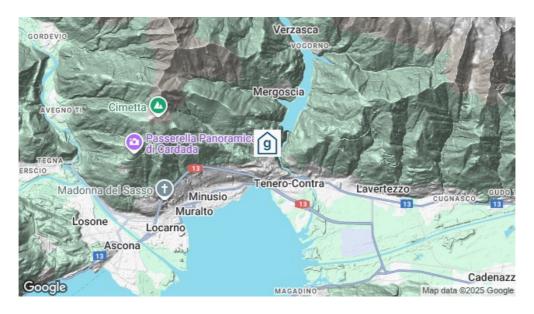

**Stornobedingungen** - weniger als 3 Monate vor der Anreise 20 % von den Gesamtkosten

**Standort** 

**Lage des Hauses** - zentrale Lage

- Einkauf zu Fuss möglich

- Zufahrt bis zum Haus ganzjährig

## **Erreichbarkeit**

mit öffentl. Verkehr mit dem Zug bis Tenero

mit dem Postauto /Bus bis Contra - 1 Gehminute zum Haus

mit Auto / Reisecar mit dem Auto - Zufahrt bis zum Haus

mit dem Reisecar - Zufahrt bis zum Haus (Achtung, die Strasse nach Contra ist

sehr schmal und lässt nur Fahrzeuge von max. 2.30 m Breite zu !)

Jetzt unverbindlich anfragen <a href="https://www.gruppenhaus.ch/de/anfrage\_formular/gruppenhaus/casa\_bernardo/572">https://www.gruppenhaus.ch/de/anfrage\_formular/gruppenhaus/casa\_bernardo/572</a>