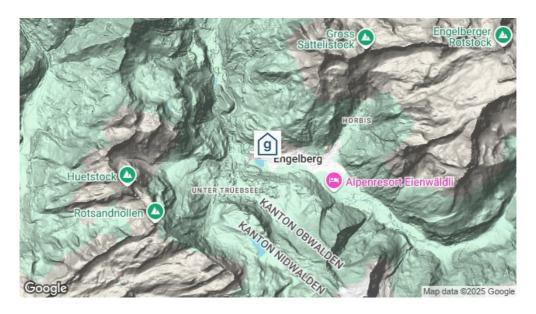

### **Standort**

Lage des Hauses

- zentrale Lage
- in den Bergen
- Einkauf zu Fuss möglich
- Nähe Skigebiet
- Zufahrt bis zum Haus ganzjährig

# **Erreichbarkeit**

mit öffentl. Verkehr mit dem Zug bis Engelberg - 10 Gehminuten zum Haus

mit dem Postauto /Bus bis Engelberg (Während Hauptsaison (Sommer und

Winter) gratis Ortsbus mit Haltestelle 50 m vom Haus entfernt.)

mit Auto / Reisecar mit dem Auto - Zufahrt bis zum Haus - 18 Parkplätze

mit dem Reisecar - Zufahrt bis zum Haus

Jetzt unverbindlich anfragen <a href="https://www.gruppenhaus.ch/de/anfrage\_formular/jugendherberge/engelberg/586">https://www.gruppenhaus.ch/de/anfrage\_formular/jugendherberge/engelberg/586</a>