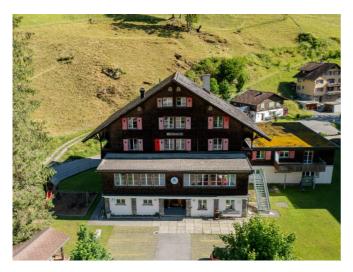

# **Jugendherberge Engelberg**

Engelberg, Zentralschweiz, Schweiz, 1000m 114 Betten, ab CHF 49.00

Alles ändert sich - doch die Berge bleiben! Auch unser "Berghaus" steht schon seit 1932. Es wurde inzwischen mehrmals renoviert und hat schon viele Gäste kommen und gehen sehen. Lassen Sie es sich ausserhalb des Dorfzentrums gut gehen und geniessen Sie die herrliche Bergwelt und die frische Luft. Engelberg - einer der schönsten Wintersportorte - und das im Herzen der Schweiz. Aber nicht nur Schneesportler werden sich in Engelberg wohl fühlen. Denn auch im Sommer hat Engelberg einiges zu bieten. Sommerrodelbahn, Trottibike, der Robinsonspielplatz Grotzenwäldli und top Bike Touren sind neben der unbezahlbaren Natur nur einige Gründe ins Bergtal Engelberg zu reisen!