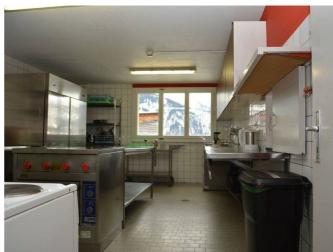

# Einrichtung

Bettenausrüstung

**Küchenausstattung** Elektroherd (mit 4 Platten)

1 Kippkochkessel (50 Liter)

1 Backofen

2 Kühlschränke (mit total 800 lt. Inhalt)

Gefrierschrank

Mixer Rührwerk

Abwaschmaschine

Essgeschirr (für 100 Personen)

**Sanitäre Einrichtung** 2 Waschräume - 30 Waschstellen mit Kaltwasser

4 Toiletten 4 Einzelduschen

Internet/WLAN (wlan)

Tischtennis Feuerstelle Geländespielplatz