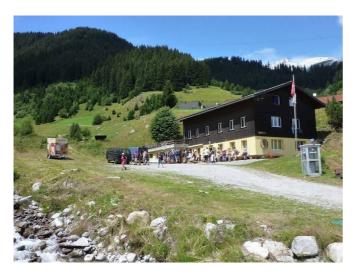

# **Ferienlager Rosetta**

Segnas, Graubünden, Schweiz, 1350m **60 Betten, ab CHF 13.00** 

Gemütliches, geräumiges Ferienlager in schönster Lage am Dorfrand von Segnas. Es hat viel Platz ums Haus zum Spielen im Sommer und im Winter fahren Sie mit den Skis vom Haus direkt zur Seilbahnstation.

#### **Standort**

Lage des Hauses - am Wasser

> - in den Bergen - direkt an Skipiste

- Einkauf zu Fuss möglich

- Nähe Skigebiet

- Zufahrt bis zum Haus ganzjährig