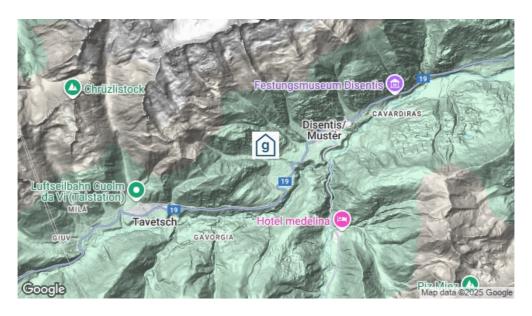

# **Erreichbarkeit**

mit öffentl. Verkehr mit dem Zug bis Segnas - 5 Gehminuten zum Haus

mit dem Postauto /Bus bis Segnas - 3 Gehminuten zum Haus

mit Auto / Reisecar mit dem Auto - Zufahrt bis zum Haus - 20 Parkplätze