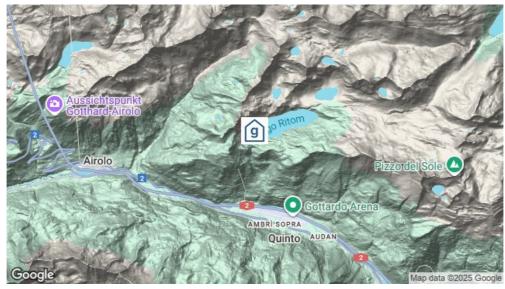

### Location

location of the house

- remote
- near lake / river
- in the mountains
- Direct access by car all year

Reachability

public transport

by car/by coach

by train to Airolo by bus to Piotta (10 minutes walk to the Ritombahn. From the Ritombahn top station 15 minutes on foot to the house.)

by car - driving up to the house possible - 25 parking spaces Not accessible by private coach (Parking at the valley station of the Ritombahn.)