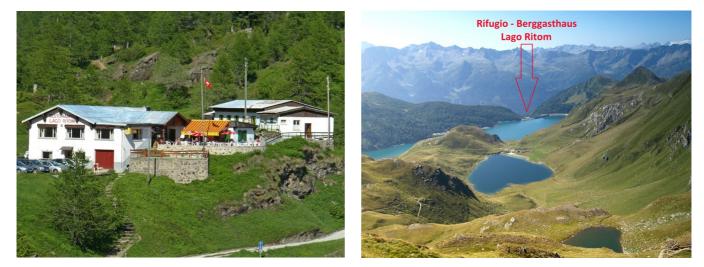

# Mountain hostel Lago Ritom

Piotta-Piora, Southern CH, Switzerland, 1850m 38 beds, from CHF 49.00

Thanks to its beautiful location in the nature preserve in the Piora valley, directly at the Ritomsee, the house is the ideal starting point for adventurous trips on foot or by bike. Enjoy specialities alla Ticinese and a fine Merlot in the comfortable restaurant.

### Location

location of the house

- remote
- near lake / river
- in the mountains
- Direct access by car all year

Reachability

public transport

by car/by coach

by train to Airolo by bus to Piotta (10 minutes walk to the Ritombahn. From the Ritombahn top station 15 minutes on foot to the house.)