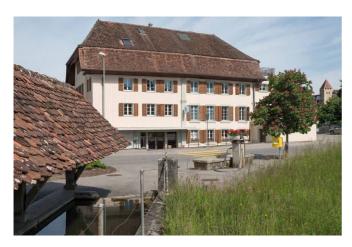

# **Jugendherberge Avenches**

Avenches, Westschweiz, Schweiz, 483m

84 Betten, ab CHF 49.00

Avenches liegt zwischen den Rebbergen der "Vully" und über der Ebene der "Broye", die Murten- und Neuenburgersee verbindet. In der ehemaligen Römerstadt mit den historischen Stätten gibt es auch heute noch vieles zu entdecken, was an diese Zeit erinnert. Das stattliche Haus der Jugendherberge, im Stil der Neuenburger Bauernhöfe gebaut, beherbergt Radfahrer, Wanderer, Historiker, Familien und Reiter. Das Stadtzentrum kann innert weniger Minuten zu Fuss erreicht werden und die herrliche Landschaft rundherum garantiert Entspannung pur. Die Kinder finden ihr Spielparadies im grosszügigen Garten und Erwachsene geniessen ein Glas Wein auf der Terrasse.