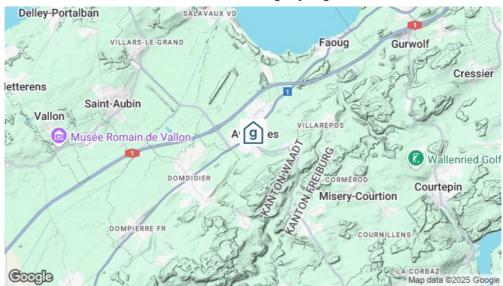

#### **Standort**

Lage des Hauses

- zentrale Lage
- Einkauf zu Fuss möglich
- Zufahrt bis zum Haus ganzjährig

### **Erreichbarkeit**

mit öffentl. Verkehr

mit dem Zug bis Avenches - 15 Gehminuten zum Haus mit dem Postauto /Bus bis Avenches - 3 Gehminuten zum Haus

mit Auto / Reisecar

mit dem Auto - Zufahrt bis zum Haus - 4 Parkplätze mit dem Reisecar - Zufahrt bis zum Haus