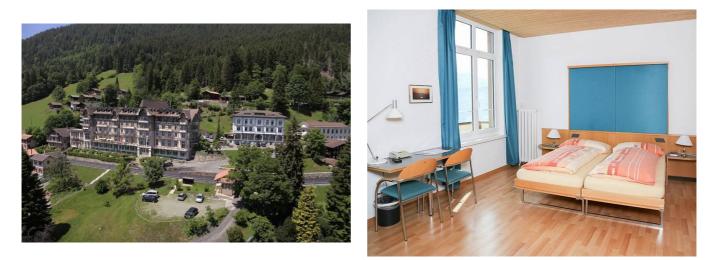

# Seminar- und Gästehaus sbt

Beatenberg, Berner Oberland, Schweiz, 1150m 163 Betten, ab CHF 39.00

Das Gästehaus liegt wunderschön mit herrlicher Aussicht auf Eiger, Mönch und Jungfrau und auf den Thunersee. Es verfügt über Konferenzräume für bis zu 250 Personen und eignet sich für Seminare und Konferenzen ebenso wie für den Gruppenoder Familienurlaub.

#### 14 Zimmer mit 1 Bett 54 Zimmer mit 2 Betten 5 Zimmer mit 3 Betten 2 Zimmer mit 4 Betten 3 Zimmer mit 6 Betten Duvets - vorhanden Kopfkissen - vorhanden Bettwäsche - vorhanden Essräume für 160 Personen 1 Cafeteria - Getränkebar 1 Terrasse 1 Seminarraum (250 m<sup>2</sup>) 3 Seminarräume 1 Spielzimmer - für Jugendliche 1 Spielzimmer - für Kinder

Total 163 Schlafplätze