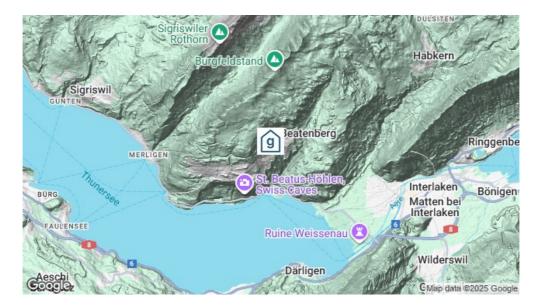

# **Erreichbarkeit**

mit öffentl. Verkehrmit dem Zug bis Interlaken West<br/>mit dem Postauto /Bus bis Beatenberg "Wydi" - 1 Gehminute zum Hausmit Auto / Reisecarmit dem Auto - Zufahrt bis zum Haus<br/>mit dem Reisecar - Zufahrt bis zum Haus (Reisecar-Zufahrt bis nahe ans Haus zum<br/>Ein- und Ausladen, Parkplatz ca. 2 Gehminuten entfernt.)