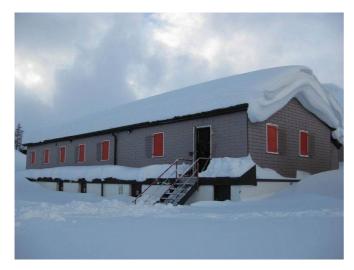

# **Ferienlager Simplon-Pass**

Simplon Pass, Wallis, Schweiz, 2005m **38 Betten, ab CHF 11.65** 

Das Gruppenhaus Simplon-Pass liegt direkt auf der Simplon-Passhöhe, an ruhiger und vom Strassenverkehr verschonter Lage. Hier steht Ihnen ein Gruppenhaus mit 38 Schlafplätzen zur Verfügung. Zur Verfügung steht Ihnen eine grosse Industrieküche sowie eine kleinere Küche. Geniessen Sie hier die wunderschöne Bergwelt des Simplons - ein wahres Paradies im Sommer und im Winter! Das Haus eignet sich bestens für Familienfeste- und Urlaube sowie für andere Gruppenanlässe.