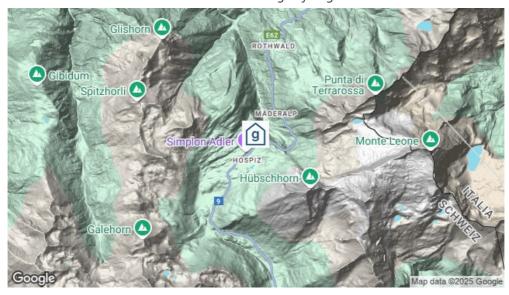

#### **Standort**

Lage des Hauses

- abgelegen
- am Wasser
- in den Bergen
- Zufahrt bis zum Haus ganzjährig

# **Erreichbarkeit**

mit Auto / Reisecar

mit dem Auto - Zufahrt bis zum Haus