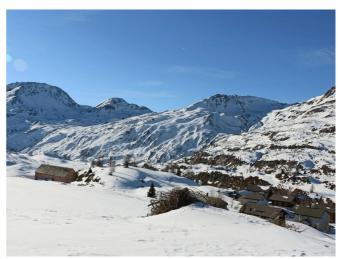

# Skigebiet

Rosswald

Das familienfreundliche Skigebiet ist im Wallis gelegen. Neben 25 Pistenkilometern, finden Sie hier auch eine 15 km lange Schlittelpiste.

Höhe Tal: 1036m Höhe Berg: 2536m **Anzahl Lifte:** Pistenkilometer: 25km

#### **Rothwald Wasenalp am Simplon**

Neben 25 km Pistenspass hat das Skigebiet auch viele Freeride-Möglichkeiten zu

Die 3 Skilifte bringen Sie zu vielen schönen Abfahrten.

Höhe Tal: 1750m Höhe Berg: 2300m **Anzahl Lifte:** 3 Pistenkilometer: 25km