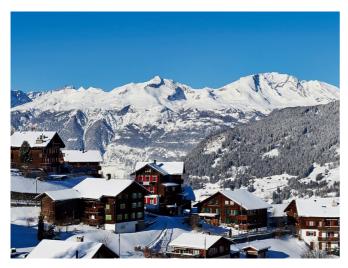

# **Gruppenhaus Hotel Edelweiss**

Tschiertschen, Graubünden, Schweiz, 1350m

6 Betten, ab CHF 45.00

Das Haus verfügt über eine typische Bündnerstube mit rustikalem Mobiliar. Die Zimmer sind teils mit Dusche ausgerüstet. Verschiedene Balkone, ein kleiner Aussensitzplatz und ein grosser Skiraum mit separatem Eingang runden das Angebot ab. Zur Postautostation sind es nur zwei Minuten (200m).

#### **Standort**

**Lage des Hauses** - zentrale Lage

- in den Bergen

- Einkauf zu Fuss möglich

- Nähe Skigebiet

- Zufahrt bis zum Haus ganzjährig