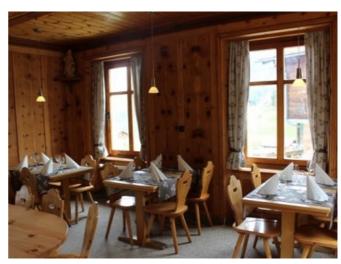

# **Gruppenhaus Hotel Edelweiss**

Tschiertschen, Graubünden, Schweiz, 1350m

6 Betten, ab CHF 45.00

Das Haus verfügt über eine typische Bündnerstube mit rustikalem Mobiliar. Die Zimmer sind teils mit Dusche ausgerüstet. Verschiedene Balkone, ein kleiner Aussensitzplatz und ein grosser Skiraum mit separatem Eingang runden das Angebot ab. Zur Postautostation sind es nur zwei Minuten (200m).

#### **Details**

Raumangebot

**Zimmeraufteilung** Total 6 Schlafplätze

3 Zimmer mit 2 Betten

**Bettenausrüstung** Duvets - vorhanden

Kopfkissen - vorhanden

**Räumlichkeiten** 2 Essräume für 80 Personen

2 Aufenthaltsräume