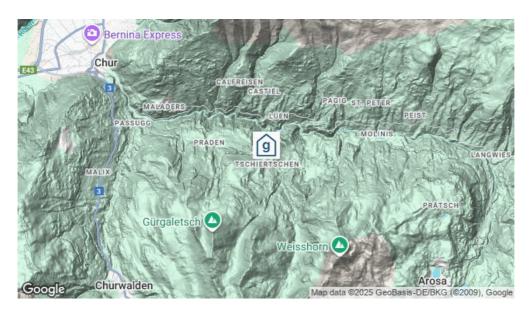

#### **Standort**

**Lage des Hauses** - zentrale Lage

- in den Bergen

- Einkauf zu Fuss möglich

- Nähe Skigebiet

- Zufahrt bis zum Haus ganzjährig

# **Erreichbarkeit**

mit öffentl. Verkehr mit dem Zug bis Chur

mit dem Postauto /Bus bis Tschiertschen - 3 Gehminuten zum Haus

mit Auto / Reisecar mit dem Auto - Zufahrt bis zum Haus - 3 Parkplätze

mit dem Reisecar - Zufahrt bis zum Haus