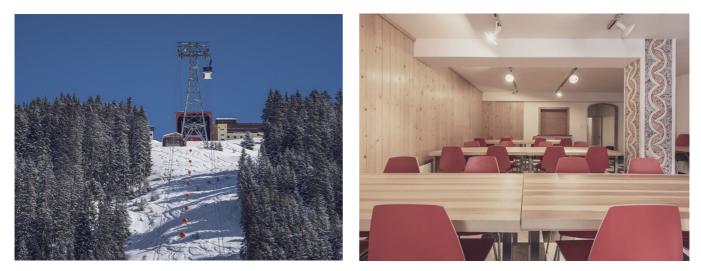

# **Gruppenhaus Berghostel Jschalp**

Davos Platz, Graubünden, Schweiz, 1930m 53 Betten, ab CHF 20.00

Panorama-Blick, Natur pur und die Skipiste direkt vor der Haustür. Das und vieles mehr bietet das Berghostel bei der Mittelstation der Jakobshornbahn. Das Hostel ist der ideale Ausgangspunkt fürs Skifahren, Skitouren und ausgedehnte Winterwanderungen. Davos liegt Ihnen im wahrsten Sinne des Wortes zu Füssen.

## Aktivitäten

Skigebiet

| Davos Parsenn Jakobshorn | Höhe Tal:<br>Höhe Berg:<br>Anzahl Lifte:<br>Pistenkilometer:<br>Das Haus steht direkt an der Skipiste im Skip                                                                                                                                                                                                                                         | 1120m<br>2844m<br>28<br>157km<br>gebiet Jakobshorn. |
|--------------------------|-------------------------------------------------------------------------------------------------------------------------------------------------------------------------------------------------------------------------------------------------------------------------------------------------------------------------------------------------------|-----------------------------------------------------|
| Davos Klosters Mountains | Mit 5 Wintersportgebieten und 269 km Pisten verteilt auf 80 verschiedene<br>Abfahrten, gehören die Davos Klosters Mountains zu den grössten<br>Schneesportregionen der Alpen. Die Region ist bekannt für ihre hohe<br>Schneesicherheit vom Saisonstart im November bis zum Saisonende im April, für<br>abwechslungsreiche Pisten und packende Events. |                                                     |
|                          | Höhe Tal:                                                                                                                                                                                                                                                                                                                                             | 1560m                                               |
|                          | Höhe Berg:                                                                                                                                                                                                                                                                                                                                            | 2844m                                               |
|                          | Anzahl Lifte:                                                                                                                                                                                                                                                                                                                                         | 50                                                  |
|                          | Pistenkilometer:                                                                                                                                                                                                                                                                                                                                      | 251km                                               |
|                          | Die anderen Skigebiete der Davos Klosters M<br>Zug erreicht werden.<br>Zum Bahnhof kommt man per Skis (+ 5 Geh<br>Gehminuten).                                                                                                                                                                                                                        |                                                     |
| Biken                    |                                                                                                                                                                                                                                                                                                                                                       |                                                     |
| Freibad                  | in Davos - Davosersee                                                                                                                                                                                                                                                                                                                                 |                                                     |
| Fussballplatz            | in Davos - Bünda/Eisstadion Davos                                                                                                                                                                                                                                                                                                                     |                                                     |
| Gleitschirmfliegen       | in Davos                                                                                                                                                                                                                                                                                                                                              |                                                     |
| Hallenbad                | in Davos - Eau-là-là                                                                                                                                                                                                                                                                                                                                  |                                                     |
| Kletterhalle             | in Davos - Färbi Sporthalle                                                                                                                                                                                                                                                                                                                           |                                                     |
| Kunsteisbahn             | in Davos - Eisstadion Davos                                                                                                                                                                                                                                                                                                                           |                                                     |
| Langlauf                 | in Davos                                                                                                                                                                                                                                                                                                                                              |                                                     |
| Minigolf                 | im Hotel Waldhuus                                                                                                                                                                                                                                                                                                                                     |                                                     |
| Reiten                   | in Davos                                                                                                                                                                                                                                                                                                                                              |                                                     |
| Restaurant               | in Davos                                                                                                                                                                                                                                                                                                                                              |                                                     |
| Sauna                    | in Davos - Eau-là-là                                                                                                                                                                                                                                                                                                                                  |                                                     |
| Schlitteln               | in Davos - Rinerhorn/Schatzalp                                                                                                                                                                                                                                                                                                                        |                                                     |
| Tennisplatz              | in Davos - Färbi Sporthalle                                                                                                                                                                                                                                                                                                                           |                                                     |
| Wandern                  |                                                                                                                                                                                                                                                                                                                                                       |                                                     |
| Wasser                   | in Davos - Davosersee                                                                                                                                                                                                                                                                                                                                 |                                                     |
| Exkursionen              |                                                                                                                                                                                                                                                                                                                                                       |                                                     |
| Gwunderwald (Davos GR)   | Auf verschiedenen Naturlehrpfaden lernt<br>die Natur, Landschaft, Landwirtschaft, Fors<br>Fauna etc. Dabei sollen der Gwunder gewe<br>entdeckt werden.                                                                                                                                                                                                | stwirtschaft, Jagd und die Flora und                |
|                          | Microsoft.AspNetCore.Mvc.Localizat                                                                                                                                                                                                                                                                                                                    | tion.LocalizedHtmlString:                           |