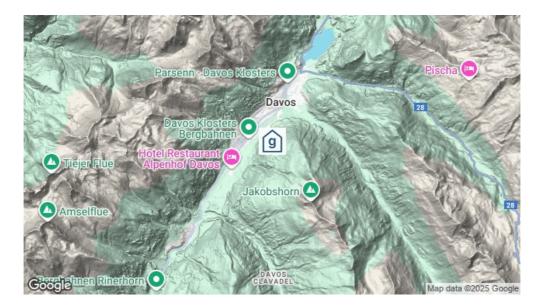

Lage des Hauses

- in den Bergen - direkt an Skipiste - Nähe Skigebiet

### Erreichbarkeit

mit öffentl. Verkehr

mit Auto / Reisecar

mit dem Zug bis Davos Platz (2 Gehminuten zur Talstation der Gondelbahn Jakobshorn. 6 Minuten Gondelbahnfahrt bis zum Berghaus (Mittelstation).) mit dem Postauto /Bus bis Davos Platz

Nicht erreichbar mit dem Auto (Zufahrt bis zur Talstation Jakobshorn, öffentliche Parkplätze vorhanden.) Nicht erreichbar mit dem Reisecar