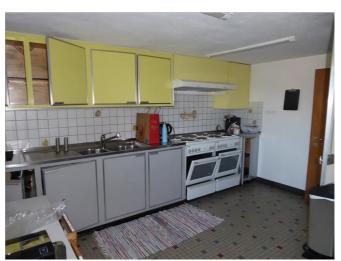

## furnishings & equipment

**kitchen equipment** Electric cooker (with 8 hotplates)

2 Ovens

1 Refrigerator (with 160 lt. capacity and small freezer compartment in the cellar)

Crockery (for 40 persons)

sanitary facilities 1 washrooms