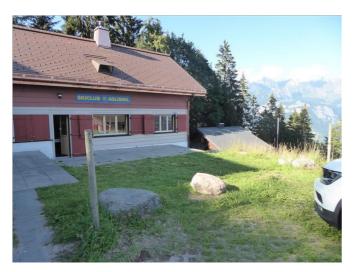

# **Holiday hostel Skihaus Adliswil**

Flumserberg, Eastern CH, Switzerland, 1300m **28 beds. from CHF 8.00** 

Cosy ski house with spacious entrance area for cloakroom, ski boots and skis, heated by an oil stove. Lounge with large tables, wood stove. Kitchen with two electric cookers and two ovens. Large refrigerator with freezer in the cellar. Three showers and toilets, washroom with six washbasins. Rooms equipped with fitted sheets, pillows and blankets, bring your own sleeping bags. Ten minutes walk to the Prodalp gondola lift, six parking spaces in front of the house. Package prices for the whole house, no single nights. Rental parties are allowed to leave the house swept clean. Thorough cleaning is carried out by the house manager.

# Location

location of the house

- in the mountains
- Shops close by
- close to skiing area
- Direct access by car all year