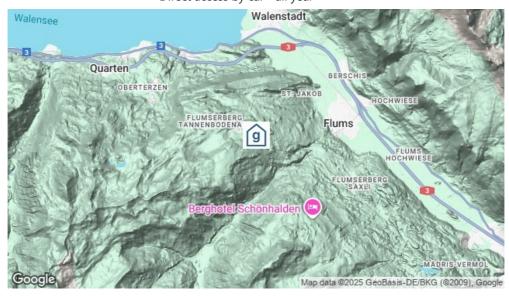

# Location

location of the house

- in the mountains
- Shops close by
- close to skiing area
- Direct access by car all year

# Reachability

**public transport** by train to Flums

by bus to Flumserberg, Tannenheim - 10 minutes walking dinstance to the house

by car/by coach by car - driving up to the house possible - 6 parking spaces