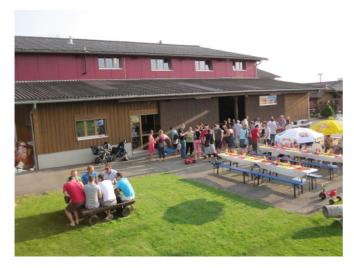

## **Partyraum Winikon**

Winikon, Zentralschweiz, Schweiz, 670m

42 Betten, ab CHF 30.00

Eine Eventlokalität mit allem was es für das perfekte Gelingen Ihres Anlasses braucht: Eine sehr gut eingerichtete Küche, ein schöner Saal für bis zu 70 Personen, Umschwung mit Aussensitzplätzen für weitere 100 Personen und zum Schluss Übernachtungsmöglichkeiten für rund 40 Personen.