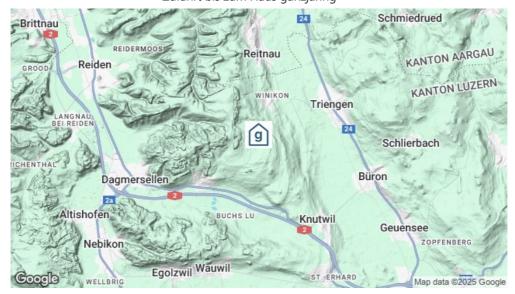

#### **Standort**

**Lage des Hauses** - abgelegen

- Zufahrt bis zum Haus ganzjährig

### **Erreichbarkeit**

mit öffentl. Verkehr mit dem Zug bis Sursee

mit dem Postauto /Bus bis Winikon - 20 Gehminuten zum Haus

mit Auto / Reisecar mit dem Auto - Zufahrt bis zum Haus - 20 Parkplätze

mit dem Reisecar - Zufahrt bis zum Haus - 2 Parkplätze