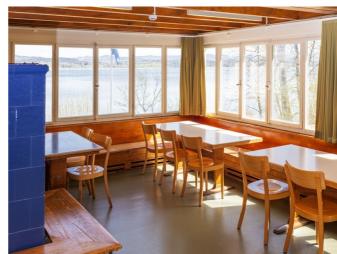

# Jugendherberge Fällanden

Fällanden, Region Zürich, Schweiz, 442m **46 Betten, ab CHF 26.00** 

Die Jugendherberge Fällanden liegt ausserhalb des Dorfes Fällanden an der weitgehend unter Naturschutz stehenden Uferzone des Greifensees. Das nahe Zürcher Oberland sowie die Forch und der Pfannenstil sind ideal zum Wandern und Biken. Die Lage direkt am See macht es zu einem Eldorado für Wassersportler: Ein Floss, ein Boot und eine grosse Spielwiese mit Volleyballnetz, Tischtennistisch und Feuerstelle gehören ebenfalls dazu. Im Speisesaal der Jugendherberge steht ein Klavier und im Untergeschoss ein Freizeitraum zur Verfügung. Bitte beachten: der Ess- und Aufenthaltsraum bietet Platz für 35 Personen. Die ideale Belegung liegt daher bei max. 35 Personen.

#### **Details**

Raumangebot

**Zimmeraufteilung** Total 46 Schlafplätze

1 Zimmer mit 2 Betten 1 Zimmer mit 4 Betten

4 Zimmer mit 10 Betten

**Bettenausrüstung**Bettwäsche - vorhanden

**Räumlichkeiten** 1 Essraum für 35 Personen