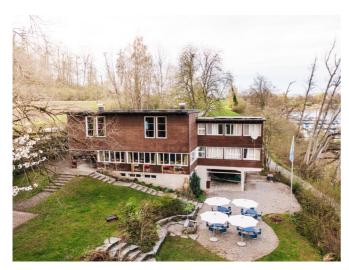

# Jugendherberge Fällanden

Fällanden, Region Zürich, Schweiz, 442m **46 Betten, ab CHF 26.00** 

Die Jugendherberge Fällanden liegt ausserhalb des Dorfes Fällanden an der weitgehend unter Naturschutz stehenden Uferzone des Greifensees. Das nahe Zürcher Oberland sowie die Forch und der Pfannenstil sind ideal zum Wandern und Biken. Die Lage direkt am See macht es zu einem Eldorado für Wassersportler: Ein Floss, ein Boot und eine grosse Spielwiese mit Volleyballnetz, Tischtennistisch und Feuerstelle gehören ebenfalls dazu. Im Speisesaal der Jugendherberge steht ein Klavier und im Untergeschoss ein Freizeitraum zur Verfügung. Bitte beachten: der Ess- und Aufenthaltsraum bietet Platz für 35 Personen. Die ideale Belegung liegt daher bei max. 35 Personen.