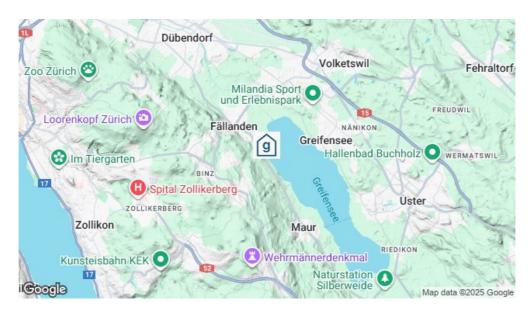

# Jugendherberge Fällanden

Fällanden, Region Zürich, Schweiz, 442m **46 Betten, ab CHF 26.00** 

Die Jugendherberge Fällanden liegt ausserhalb des Dorfes Fällanden an der weitgehend unter Naturschutz stehenden Uferzone des Greifensees. Das nahe Zürcher Oberland sowie die Forch und der Pfannenstil sind ideal zum Wandern und Biken. Die Lage direkt am See macht es zu einem Eldorado für Wassersportler: Ein Floss, ein Boot und eine grosse Spielwiese mit Volleyballnetz, Tischtennistisch und Feuerstelle gehören ebenfalls dazu. Im Speisesaal der Jugendherberge steht ein Klavier und im Untergeschoss ein Freizeitraum zur Verfügung. Bitte beachten: der Ess- und Aufenthaltsraum bietet Platz für 35 Personen. Die ideale Belegung liegt daher bei max. 35 Personen.

#### **Erreichbarkeit**

mit öffentl. Verkehr mit dem Zug bis Stettbach

mit dem Postauto /Bus bis Jugendherberge (Bus Nr. 743)

mit Auto / Reisecar mit dem Auto - Zufahrt bis zum Haus - 10 Parkplätze

mit dem Reisecar - Zufahrt bis zum Haus - 1 Parkplatz