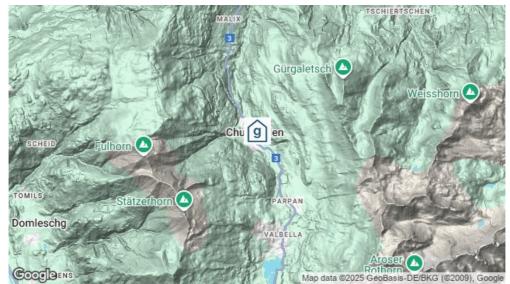

### **Erreichbarkeit**

mit öffentl. Verkehrmit dem Zug bis Chur<br/>mit dem Postauto /Bus bis Churwalden - 4 Gehminuten zum Hausmit Auto / Reisecarmit dem Auto - Zufahrt bis zum Haus - 5 Parkplätze<br/>Nicht erreichbar mit dem Reisecar (5 Gehminuten bis Zufahrt)