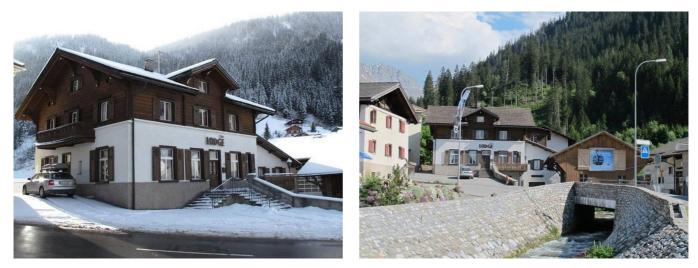

# **Ferienhaus The Lodge**

Churwalden, Graubünden, Schweiz, 1240m 15 Betten, ab CHF 29.00

Das Chalet liegt ideal, nur wenige Gehminuten von den Bergbahnen in die Ski- und Wandergebiete Lenzerheide, Churwalden und Pradaschier entfernt. Ein geheiztes Schwimmbad (Juli und August), Tennisplätze und eine Rodelbahn gibt's ebenfalls in nächster Nähe. Das Haus liegt am Tor zu einem der besten Bike-Revieren der Schweiz! Es liegt nur drei Minuten von der Gondelstation Heidbuhl entfernt, die Sie in das Sommergebiet bringt. Sie können aber auch direkt von der Tür der Lodge mit dem Fahrrad oder zu Fuß losfahren. Wir haben ausreichend Platz, um Fahrräder unterzustellen. Es gibt einen öffentlichen Grillplatz nur 5 Gehminuten entfernt am Waldrand.