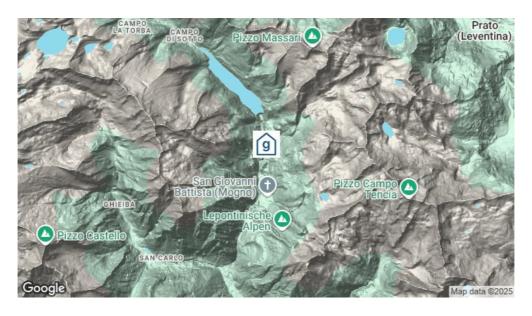

# Skigebiet

**Mogno** Das Skigebiet Mogno befindet sich im gleichnamigen Dörfchen hoch im Lavizzaratal

oben, im hinteren Maggiatal. 30 km von Locarno entfernt, ist es mit dem Auto oder

mit dem Bus einfach zu erreichen.

## **Erreichbarkeit**

mit öffentl. Verkehr mit Auto / Reisecar mit dem Postauto /Bus bis Fusio - 2 Gehminuten zum Haus mit dem Auto - Zufahrt bis zum Haus - 4 Parkplätze Nicht erreichbar mit dem Reisecar (Parkplatz in 2 Minuten Entfernung)