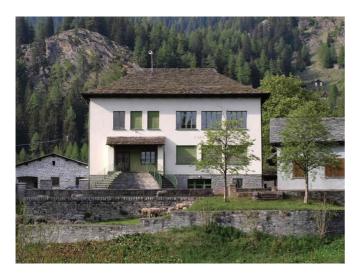

# **Lagerhaus Ostello Comunale Fusio**

Fusio, Südschweiz, Schweiz, 1291m

34 Betten, ab CHF 20.00

Das Ostello Fusio ist ein einfaches Massenlager mit hohen Freiheitsgraden. Das Klima ist für sportliche Aktivitäten prädestiniert.

## **Details**

Raumangebot

**Zimmeraufteilung** Total 34 Schlafplätze

1 Zimmer mit 8 Betten 1 Zimmer mit 12 Betten 1 Zimmer mit 14 Betten

**Bettenausrüstung** Duvets - vorhanden

Kopfkissen - vorhanden Bettwäsche - vorhanden

**Räumlichkeiten** 1 Essraum - 1 Essraum mit 30 Plätzen

1 Aufenthaltsraum

1 Schuh- und Kleiderraum