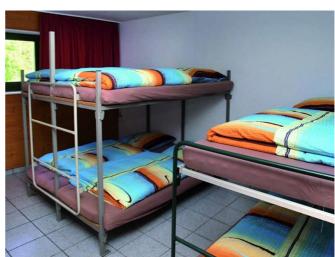

## **Details**

Raumangebot

**Zimmeraufteilung** Total 34 Schlafplätze

1 Zimmer mit 8 Betten 1 Zimmer mit 12 Betten 1 Zimmer mit 14 Betten

**Bettenausrüstung** Duvets - vorhanden

Kopfkissen - vorhanden Bettwäsche - vorhanden