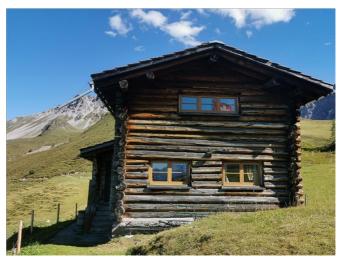

### Naturfreundehaus Medergerfluh

Arosa, Graubünden, Schweiz, 2032m **24 Betten, ab CHF 20.00** 

Heimelige Rundholzhütte mit Blick über einen Teil des Schanfigg und auf Arosa. Geniessen Sie die herrliche Alpenluft und die Ruhe auf unserer Hütte. Die Hütte ist nichts für Leute, die sich nicht von der Zivilisation trennen können. Geheizt und gekocht wird hier noch mit Holz.