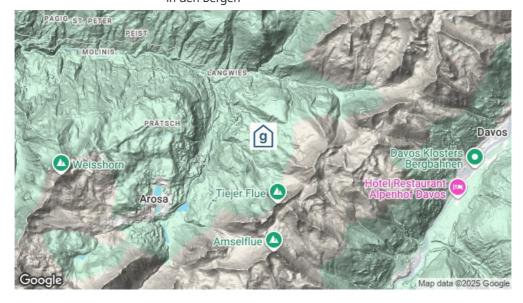

#### **Standort**

**Lage des Hauses** - abgelegen - in den Bergen

#### **Erreichbarkeit**

mit öffentl. Verkehr

mit dem Zug bis Lützirüti - 2 Stunden zum Haus (Im Winter mit Schneeschuhen in ca. 3 h)

mit Auto / Reisecar

Nicht erreichbar mit dem Reisecar

mit dem Auto - Zufahrt bis zum Haus - 1 Parkplatz (Die Zufahrt ist mit dem Auto

nur im Sommer mit Bewilligung möglich (CHF 10.00).

 $An sonsten\ zu\ Fuss\ oder\ im\ Winter\ mit\ Schneeschuhen/Tourenski\ ab\ Langwies\ (ca.$ 

2.5 Stunden).)