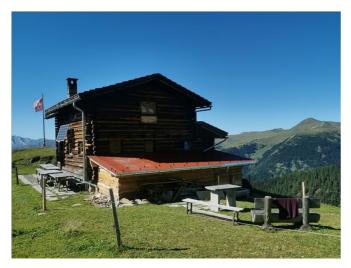

### Naturfreundehaus Medergerfluh

Arosa, Graubünden, Schweiz, 2032m **24 Betten, ab CHF 20.00** 

Heimelige Rundholzhütte mit Blick über einen Teil des Schanfigg und auf Arosa. Geniessen Sie die herrliche Alpenluft und die Ruhe auf unserer Hütte. Die Hütte ist nichts für Leute, die sich nicht von der Zivilisation trennen können. Geheizt und gekocht wird hier noch mit Holz.