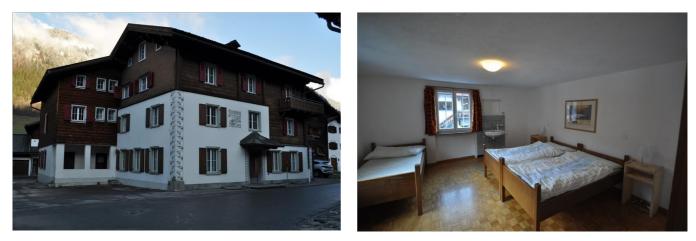

## **Ferienheim Seen**

Serneus, Graubünden, Schweiz, 995m 52 Betten, ab CHF 20.00

Das Ferienheim Seen liegt mitten im idyllischen Serneus bei Klosters. Die Turnhalle und der Sportplatz der Schule Serneus liegen in unmittelbarer Nähe und können mit Absprache des Schulabwarts benützt werden. Im Haus hat es eine grosse Küche zum selber Kochen, diverse Schlafzimmer mit zwei bis acht Betten, mehrere Gemeinschaftsräume, Töggelikasten, Ping-Pong-Tisch u.a. Während der ganzen Sommersaison (Mai bis Oktober) ist in der Gästekarte von Davos-Klosters garantiert Abwechslung mit inbegriffen! Sie profitieren besonders als Gruppe von vergünstigten Bergbahnen, gratis Angeboten und freie Fahrt mit den umliegenden ÖV.

#### **Details** Raumangebot Zimmeraufteilung Total 52 Schlafplätze 4 Zimmer mit 2 Betten 2 Zimmer mit 3 Betten 3 Zimmer mit 4 Betten 2 Zimmer mit 8 Betten 1 Zimmer mit 10 Betten **Bettenausrüstung** Duvets - vorhanden Kopfkissen - vorhanden Bettwäsche - gegen Aufpreis erhältlich Schlafsäcke - können mitgebracht werden Räumlichkeiten 2 Essräume für 52 Personen 2 Aufenthaltsräume