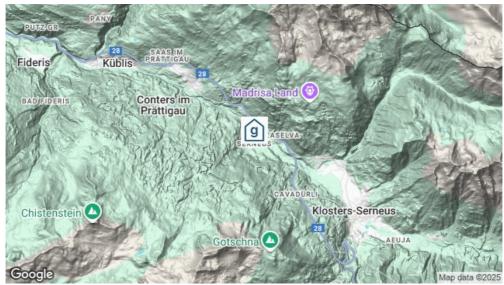

## Standort

Lage des Hauses

- zentrale Lage
- in den Bergen
- Einkauf zu Fuss möglich
- Nähe Skigebiet
- Zufahrt bis zum Haus ganzjährig

## **Erreichbarkeit**

| mit öffentl. Verkehr | mit dem Zug bis Klosters - 20 Gehminuten zum Haus<br>mit dem Postauto /Bus bis Serneus Dorf - 3 Gehminuten zum Haus                                               |
|----------------------|-------------------------------------------------------------------------------------------------------------------------------------------------------------------|
| mit Auto / Reisecar  | mit dem Auto - Zufahrt bis zum Haus - 2 Parkplätze (Weitere Parkplätze 1 min zu<br>Fuss)<br>Nicht erreichbar mit dem Reisecar (Reisecar Parkplatz 200 m entfernt) |