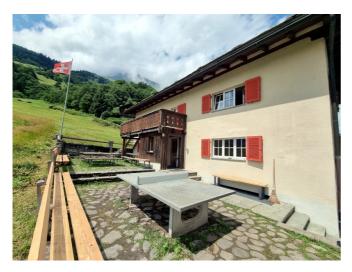

# **Ferienlager Chappelihus**

Vals, Graubünden, Schweiz, 1250m **25 Betten, ab CHF 20.00** 

Idyllisch, ruhig gelegenes Ferienhaus mit sonnigem Balkon sowie grosszügigem Sitzplatz mit Picknick-Bänken. Bezaubernde Aussicht in die Valser Berglandschaft. Schlicht und gemütlich eingerichtet. Idealer Ausgangspunkt zum Skifahren, Touren, Freeriden, Wandern und Biken. Geeignet für naturverbundene, architekturinteressierte (Therme Vals), gesellige Urlauber, die Entspannung in der Natur suchen und die Nähe zum Dorf und zur Therme sowie das wunderbare Ski- und Wandergebiet schätzen.

Internet/WLAN Tischtennis

Feuerstelle (In 5 Minuten Entfernung gibt es einen Grillplatz mit Holz.)

Geländespielplatz Wandtafel TV (Bildschirm)