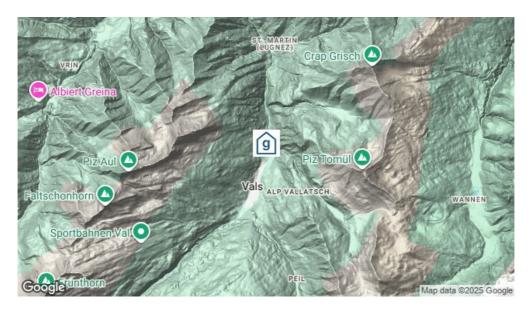

### **Standort**

**Lage des Hauses** - zentrale Lage

in den BergenNähe Skigebiet

- Einkauf zu Fuss möglich

- Zufahrt bis zum Haus ganzjährig

# **Erreichbarkeit**

mit öffentl. Verkehr mit dem Zug bis Ilanz

mit dem Postauto /Bus bis Camp Vals - 3 Gehminuten zum Haus

mit Auto / Reisecar mit dem Auto - Zufahrt bis zum Haus - 5 Parkplätze

mit dem Reisecar - Zufahrt bis zum Haus