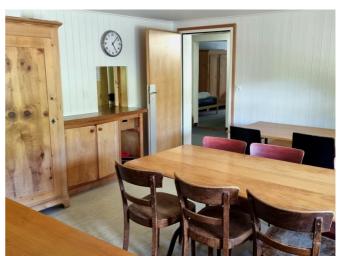

#### **Details**

Raumangebot

**Zimmeraufteilung** Total 25 Schlafplätze

1 Zimmer mit 3 Betten (mit Lavabo)

1 Zimmer mit 4 Betten

1 Zimmer mit 6 Betten 1 Zimmer mit 8 Betten

1 Massenlager mit 4 Matratzen

**Bettenausrüstung** Duvets - vorhanden

Wolldecken - vorhanden Kopfkissen - vorhanden

**Räumlichkeiten** 1 Essraum für 25 Personen

1 Aufenthaltsraum - mit TV und Sofa

Einrichtung

**Küchenausstattung** Elektroherd (6 Platten)

1 Backofen1 Gefrierschrank