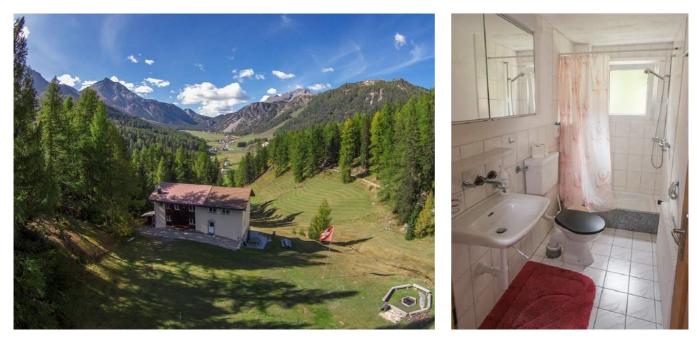

# **Gruppenhaus Ramoschin**

Tschierv, Graubünden, Schweiz, 1700m 30 Betten, ab CHF 14.50

Das Gruppenhaus Ramoschin liegt in Tschierv, einem idyllischen Dorf im Val Müstair (GR). Das Gruppenhaus befindet sich am Dorfende und ist von wunderschöner Natur umgeben. Mit seinen 30 Schlafplätzen ist das Gruppenhaus ideal für (Klassen-)Lager oder Gruppenreisen. Vor dem Gruppenhaus Ramoschin gibt es einen Fussballplatz, eine grosse Spielwiese und einen Grillplatz. Mögliche Aktivitäten für im Sommer sind Wanderungen, ein Ausflug in das Freibad oder eine Exkursion in den Naturparkt "Biosfera Val Müstair". Im Winter bieten sich Langlaufen, Schlitteln oder Skifahren an. Das Skigebiet "Val Müstair Minschuns" liegt nur 4.5 km vom Gruppenhaus Ramoschin entfernt. All das und vieles mehr hat das Gruppenhaus Ramoschin zu bieten.

| <b>Details</b><br>Raumangebot |                                                                                                  |
|-------------------------------|--------------------------------------------------------------------------------------------------|
| Zimmeraufteilung              | Total 30 Schlafplätze<br>1 Zimmer mit 8 Betten<br>3 Zimmer mit 6 Betten<br>2 Zimmer mit 2 Betten |
| Bettenausrüstung              | Schlafsäcke - bitte mitbringen<br>Wolldecken - vorhanden<br>Kopfkissen - vorhanden               |
|                               | Zimmer mit 2 Betten:<br>Duvets - vorhanden                                                       |
| Räumlichkeiten                | 1 Ess- und Aufenthaltsraum für 40 Personen<br>Schuh- und Kleiderräume                            |

### Einrichtung

| Küchenausstattung    | Elektroherd (mit 4 Platten)<br>1 Backofen (fasst 4 Bleche)<br>2 Kühlschränke (mit 100 Liter Inhalt)<br>2 Gefrierschränke<br>Mixer<br>Brotschneidemaschine<br>Abwaschmaschine<br>Essgeschirr (für 50 Personen) |
|----------------------|---------------------------------------------------------------------------------------------------------------------------------------------------------------------------------------------------------------|
| Sanitäre Einrichtung | 2 Gemeinschaftsduschen mit 4 Duschen<br>1 Einzeldusche - für Gruppenleiter<br>3 Waschräume<br>5 Toiletten                                                                                                     |
| Ausstattung          | Telefon<br>Wandtafel<br>Fussballplatz<br>Tischtennis<br>Geländespielplatz<br>Feuerstelle<br>Waschmaschine<br>Hund erlaubt                                                                                     |