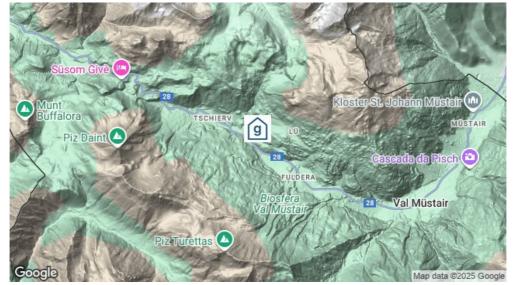

Lage des Hauses

- abgelegen
- in den Bergen
- Nähe Skigebiet
- Zufahrt bis zum Haus ganzjährig

# Erreichbarkeit

mit öffentl. Verkehr

mit dem Zug bis Zernez mit dem Postauto /Bus bis Tschierv - 8 Gehminuten zum Haus