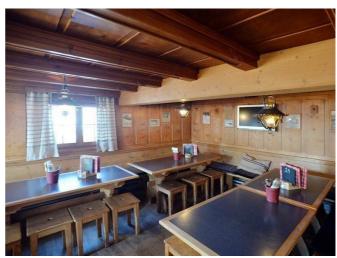

Kopfkissen - vorhanden Wolldecken - vorhanden

**Räumlichkeiten** Aufenthaltsräume

3 Essräume für 170 Personen 1 Schuh- und Kleiderraum

1 Trocknungsraum - Werkstatt, Ski etc.

Einrichtung

**Küchenausstattung** nicht für Selbstversorger geeignet