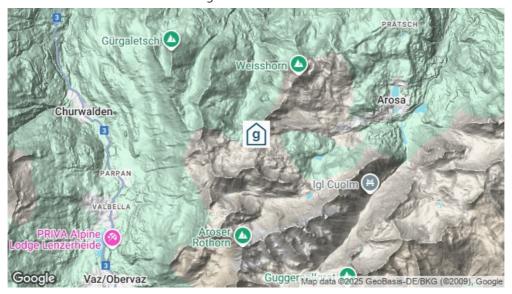

#### **Standort**

**Lage des Hauses** - abgelegen

- in den Bergen
- direkt an Skipiste
- Nähe Skigebiet

## **Erreichbarkeit**

mit öffentl. Verkehr mit dem Postauto /Bus bis Talstation Hörnlibahn - 15 Minuten zum Haus

(Bergfahrt)

mit Auto / Reisecar Nicht erreichbar mit dem Auto (das Auto kann an der Talstation parkiert werden)