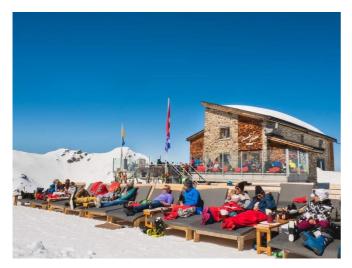

# **Berghaus Hörnlihütte Arosa**

Arosa, Graubünden, Schweiz, 2511m **36 Betten, ab CHF 65.00** 

Die Hörnlihütte ist eine 1923 erstellte, bewirtete Berghütte des Skiclub Arosa an der höchsten Stelle des Hörnligrats auf 2'511 m direkt an der Skigebietsverbindung Arosa - Lenzerheide. Grosse Sonnenterrasse, 3 gemütliche Stuben, 2 Massenlager und 5 Doppel- bis Viererzimmer stehen den Gästen zur Verfügung. Das Haus ist ideal für Wintersportler, Biker, Klassenlager, Firmen- und Familienfeiern

# Skigebiet

Lenzerheide-Arosa

Die Doppel-Pendelbahn "Urdenbahn" bringt Sie innerhalb von 5 Minuten vom

Urdenfürggli in Lenzerheide aufs Arosa Hörnli oder wieder zurück.

Auf den 225 Pistenkilometern ist für jeden etwas dabei- ansonsten laden die

urchigen Berghütten zum Sonne tanken ein.

Höhe Tal:1230mHöhe Berg:2865mAnzahl Lifte:43Pistenkilometer:225km

das Skigebiet ist direkt neben dem Haus

Freibad in Arosa
Hallenbad in Arosa
Kino in Arosa
Restaurant in Arosa
Sauna in Arosa