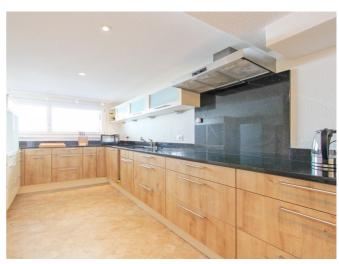

1 Abwaschmaschine

1 Elektroherd

1 Kaffeemaschine

1 Kühl- und Gefrierschrank

Sanitäre Einrichtung Obergeschoss 1:

1 Badezimmer

**Obergeschoss 2:** 

1 Badezimmer Internet/WLAN