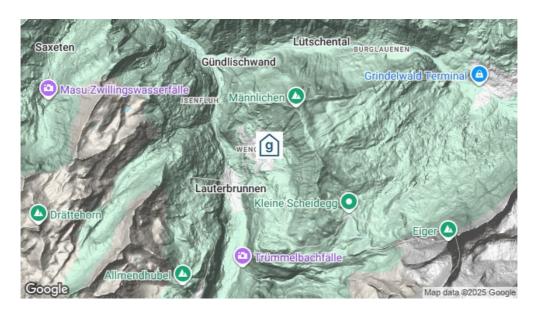

#### **Standort**

**Lage des Hauses** - abgelegen

in den Bergendirekt an SkipisteEinkauf zu Fuss möglich

# **Erreichbarkeit**

mit öffentl. Verkehr mit Auto / Reisecar

mit dem Zug bis Wengen - 7 Gehminuten zum Haus

Nicht erreichbar mit dem Auto (Wengen kann nur mit dem Zug erreicht werden. Parken in Lauterbrunnen am Bahnhof möglich. Zugfahrt dauert 12min.)