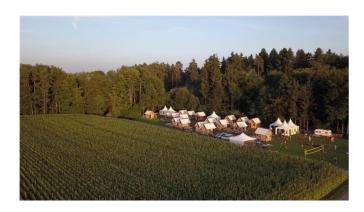

# Lagerhaus Lagerhüsli

Schleitheim, Ostschweiz, Schweiz, 590m 104 Betten, ab CHF 8.00

Meist an einem Waldrand gelegen, bietet das Lagerdorf ein super Ambiente für Kinder- und Jugendlager. In den zweistöckigen Häuschen ist im unteren Stock eine Festbankgarnitur und ein Gestell eingerichtet. Im oberen Stock befindet sich der Schlafbereich. Dieser bietet Platz für rund 8 Kinder und zwei Leiter. Durch die Anordnung der Häuschen und die zwei grossen Festzelte bietet die Anlage die Möglichkeit ein Lager mit zwei Gruppen zu machen. So können z.B. altersspezifische Aktivitäten getrennt durchgeführt werden.