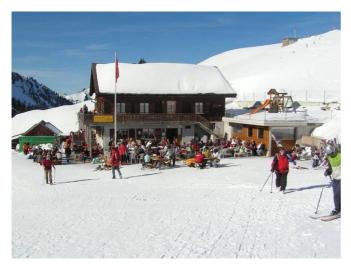

# **Berggasthaus Tannibüel**

Beckenried, Zentralschweiz, Schweiz, 1525m **34 Betten, ab CHF 59.00** 

Rustikales Berggasthaus mitten im Ski- und Wandergebiet Klewenalp-Stockhütte, mit herrlichem Bergpanorama. Gut erreichbar über die Luftseilbahnen Klewenalp, Emmetten-Stockhütte oder Niederrickenbach und Musenalp. Diverse hausgemachte und urchige Spezialitäten zu günstigen Preisen. Zwei neu eingerichtete Mehrbett- und ein Doppelzimmer für insgesamt 34 Personen. Sehr gute Pauschal-Angebote mit Bahn-Skipass. Das Haus ist ideal für Jung und Alt, Gruppen, Vereine, Firmen und Familien

#### Klewenalp Stockhütte

Das Skigebiet ist direkt an der Autobahn A2 Basel-Chiasso gelegen und ist von

Luzern aus in 15 Autominuten erreichbar.

Vom Berg aus haben Sie eine grandiose Aussicht auf den Vierwaldstättersee.