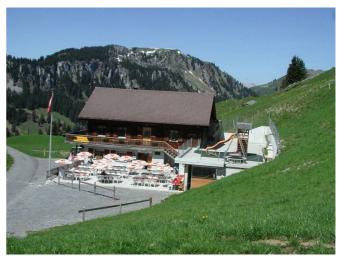

# **Berggasthaus Tannibüel**

Beckenried, Zentralschweiz, Schweiz, 1525m **34 Betten, ab CHF 59.00** 

Rustikales Berggasthaus mitten im Ski- und Wandergebiet Klewenalp-Stockhütte, mit herrlichem Bergpanorama. Gut erreichbar über die Luftseilbahnen Klewenalp, Emmetten-Stockhütte oder Niederrickenbach und Musenalp. Diverse hausgemachte und urchige Spezialitäten zu günstigen Preisen. Zwei neu eingerichtete Mehrbett- und ein Doppelzimmer für insgesamt 34 Personen. Sehr gute Pauschal-Angebote mit Bahn-Skipass. Das Haus ist ideal für Jung und Alt, Gruppen, Vereine, Firmen und Familien

### **Standort**

Lage des Hauses

- in den Bergen
- direkt an Skipiste
- Nähe Skigebiet