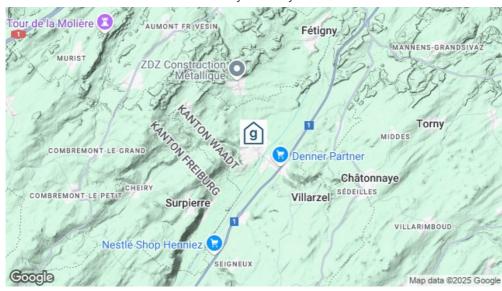

#### Location

location of the house

- remote

- Direct access by car - all year

# Reachability

**public transport** by train to Granges-Marnand - 1.5 km to the house

by bus to Ménières - 800 m to the house

by car/by coach by car - driving up to the house possible - 10 parking spaces