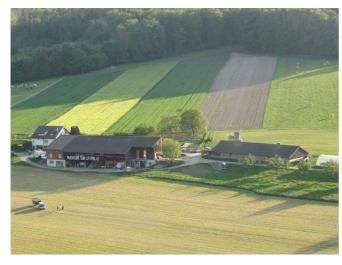

## **Farm Le Bochet**

Granges-Marnand, Western CH, Switzerland, 480m **25 beds, from CHF 25.00** 

Beautiful farm with lots of surrounding countryside and forest, remote but still easily accessible by public transport. Sleeping in straw (30-40 places) or shared rooms (19 beds). Kitchen with dining room available. Various activities possible on the farm or with the animals. Suitable for families, school classes and groups of all kinds

#### Location

location of the house

- remote

- Direct access by car - all year