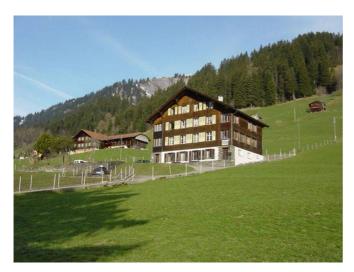

## **Ferienhaus Janz-Team**

Adelboden, Berner Oberland, Schweiz, 1350m

45 Betten, ab CHF 20.00

Das Ferienhaus Janz befindet sich ideal gelegen mit herrlicher Aussicht in Adelboden (Berner Oberland / Schweiz). Es bietet 17 Zimmer mit insgesamt 45 Schlafplätzen. Nebst dem gemütlichen Speisesaal steht ein Aufenthaltsraum mit Tischtennis und Tischfussball zur Verfügung. Zwei Veranden laden zum Lesen, Spielen und Verweilen ein. Die Küche ist funktionell eingerichtet und verfügt über Geschirr für die Verpflegung von 50 Personen. Der Spiel- und Volleyballplatz sind direkt beim Haus. Im Sommer lädt der eigene Grillplatz zum gemütlichen Beisammensein ein. Das Haus ist ideal gelegen für die verschiedensten Unternehmungen und befindet sich nur 100m von der nächsten Bushhaltestelle entfernt.