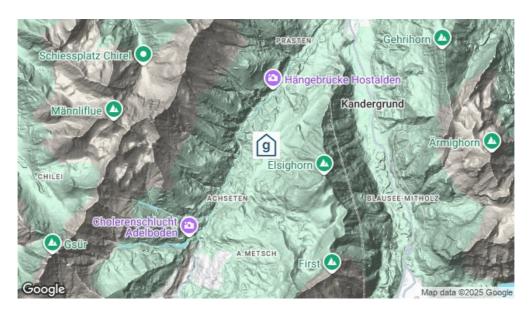

## **Standort**

**Lage des Hauses** - in den Bergen

- Nähe Skigebiet

- Zufahrt bis zum Haus ganzjährig

## **Erreichbarkeit**

mit öffentl. Verkehr mit dem Zug bis Frutigen - 6 km zum Haus

mit dem Postauto /Bus bis Frutigen - 6 km zum Haus

mit Auto / Reisecar mit dem Auto - Zufahrt bis zum Haus - 5 Parkplätze (2 Minuten vom Haus