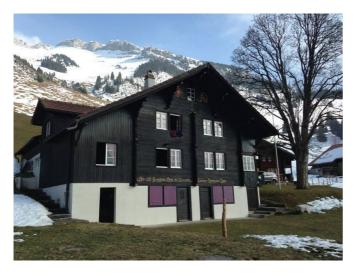

# Ferienhaus Gibeli

Achseten, Berner Oberland, Schweiz, 1285m **37 Betten, ab CHF 18.00** 

Ferienhaus des TV Lorraine - Breitenrain, Bern mit total 32 Schlafplätzen, grosse Küche, grosser Aufenthaltsraum bzw. Essraum. Integrierte, autonome 4-Bett Wohnung. Wunderschön und ruhig gelegen. Das Haus ist ideal für Schul- und Konfirmationslager, Team-Bildungs-Kurse, Geschäfts-Events, Familienfeste und Familiengruppen

## **Standort**

**Lage des Hauses** - in den Bergen

- Nähe Skigebiet

- Zufahrt bis zum Haus ganzjährig