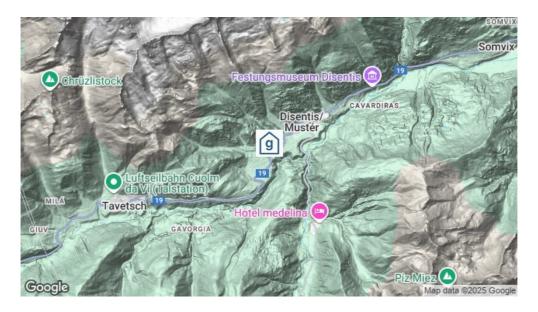

## **Standort**

Lage des Hauses

- zentrale Lage
- in den Bergen
- Nähe Skigebiet
- Zufahrt bis zum Haus ganzjährig

## **Erreichbarkeit**

mit öffentl. Verkehr

mit Auto / Reisecar

mit dem Zug bis Disentis - 5 Gehminuten zum Haus mit dem Postauto /Bus bis Disentis - 550 m zum Haus

mit dem Auto - Zufahrt bis zum Haus - 8 Parkplätze mit dem Reisecar - Zufahrt bis zum Haus - 1 Parkplatz