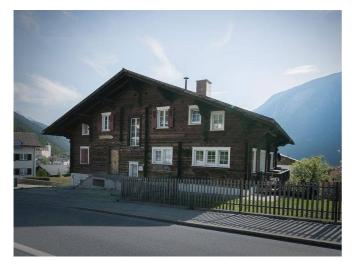

## **Chalet Aurora**

Disentis/Muster, Graubünden, Schweiz, 1100m **28 Betten, ab CHF 30.00** 

Das Haus ist im Chaletstil gebaut. Alles aus Holz mit schönen Arvenschnitzereien. Befindet sich mitten im Dorfzentrum nur 5 Minuten vom Bahnhof entfernt. Alle Einkaufsmöglichkeiten zu Fuss erreichbar. Das Haus ist ideal für Gruppen, Schulen, Familien