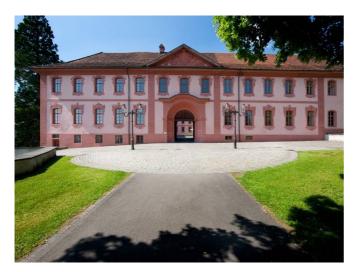

## Seminarzentrum Hitzkirch

Hitzkirch, Zentralschweiz, Schweiz, 600m **60 Betten, ab CHF 95.00** 

Das Seminarzentrum Hitzkirch liegt im schönen Seetal zwischen dem Baldeggersee und Hallwilersee. Es ist für Seminare aber auch für Lager (siehe Details) geeignet. Die diversen Sportmöglichkeiten (Hallenbad, Turnhalle, Dojo, Aussensportanlage) und das Selbstbedienungsrestaurant sind weitere Highlights des Seminarzentrums. Zusätzlich können wir verschiedene, exklusive Rahmenprogramme anbieten.