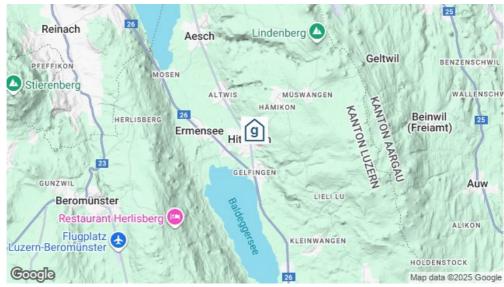

### **Standort**

**Lage des Hauses** - zentrale Lage

- Einkauf zu Fuss möglich

- Zufahrt bis zum Haus ganzjährig

- am Wasser ((See) zu Fuss erreichbar)

### **Erreichbarkeit**

mit öffentl. Verkehr