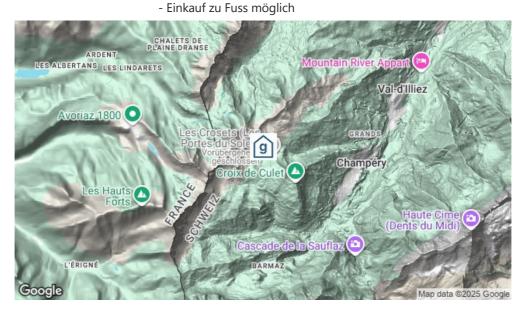

#### **Erreichbarkeit**

mit öffentl. Verkehr mit dem Zug bis Val d`Illiez - 8 km zum Haus

mit dem Postauto /Bus bis Les Crosets - 8 Gehminuten zum Haus

mit Auto / Reisecar mit dem Auto - Zufahrt bis zum Haus - 4 Parkplätze (Zufahrt im Winter nicht

möglich, 1 Parkplatz in Tiefgarage in 5 Gehminuten.)

Nicht erreichbar mit dem Reisecar

Jetzt unverbindlich anfragen <a href="https://www.gruppenhaus.ch/de/anfrage\_formular/chalet/la\_marmotte/893">https://www.gruppenhaus.ch/de/anfrage\_formular/chalet/la\_marmotte/893</a>