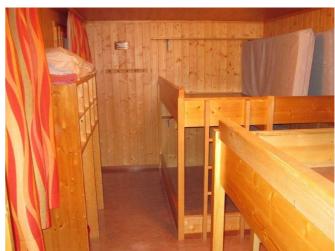

#### Raumangebot

**Zimmeraufteilung** Total 52 Schlafplätze

2 Zimmer mit 2 Betten

1 Zimmer mit 4 Betten

1 Zimmer mit 4 Betten (im Schopfanbau)

2 Zimmer mit 6 Betten

2 Zimmer mit 8 Betten

1 Zimmer mit 12 Betten

**Bettenausrüstung** Wolldecken - vorhanden Kopfkissen - vorhanden

Bettwäsche - gegen Aufpreis erhältlich

Zimmer mit 2 Betten: Duvets - vorhanden

Zimmer mit 4 Betten: Duvets - vorhanden

Zimmer mit 4 Betten (im Schopfanbau):