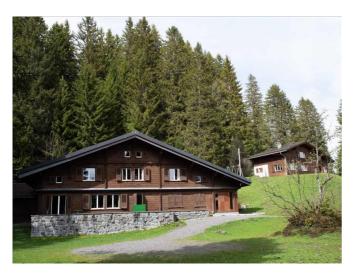

# **Berghaus Hahnenbühl**

Braunwald, Ostschweiz, Schweiz, 1504m

52 Betten, ab CHF 12.00

Ein sehr schönes, frisch renoviertes Berghaus oberhalb der kleinen und feinen Feriendestination Braunwald inmitten der imposanten Glarner Alpen. Das Haus eignet sich für Sommer- sowie Winterlager. Durch die grosszügigen Raumverhältnisse, der modern eingerichteten Profiküche und der Trocknungsanlage für die vielen Schuhe eignet sich das Haus auch für grössere Gruppen. Braunwald ist autofrei. Die verkehrsfreie Lage ist auch für Lager mit kleineren Kindern ein Vorteil. Das Haus ist ideal für: Sommer- sowie Winterlager, Schulen, Vereine, mehrere Familien mit Kindern etc.

#### **Standort**

Lage des Hauses

- abgelegen
- in den Bergen
- direkt an Skipiste
- Nähe Skigebiet
- Erreichbar nur zu Fuss (oder per Taxi)