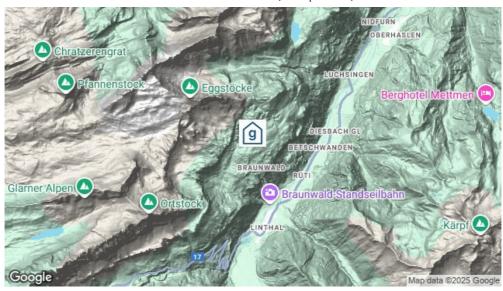

# **Erreichbarkeit**

mit öffentl. Verkehr

mit dem Zug bis Bergstation Braunwald (Mit dem Zug bis Linthal, anschliessend Standseilbahn bis Braunwald (Bergstation Braunwald; Distanz in Gehminuten: 2.3 km, +250 Höhenmeter, ca. 30 bis 45 Min. / Bergstation Grotzenbüel; Distanz in Gehminuten: 500m, -60 Höhenmeter, ca. 10 Min.))

Nicht erreichbar mit dem Postauto /Bus

mit Auto / Reisecar

Nicht erreichbar mit dem Reisecar (Braunwald ist autofrei. Parken möglich in Linthal, von dort mit der Standseilbahn bis Braunwald und zu Fuss oder per Taxi

Nicht erreichbar mit dem Auto (Braunwald ist autofrei. Parken möglich in Linthal, von dort mit der Standseilbahn bis Braunwald und zu Fuss oder per Taxi zum Haus.)

Jetzt unverbindlich anfragen <a href="https://www.gruppenhaus.ch/de/anfrage\_formular/berghaus/hahnenbuehl/897">https://www.gruppenhaus.ch/de/anfrage\_formular/berghaus/hahnenbuehl/897</a>