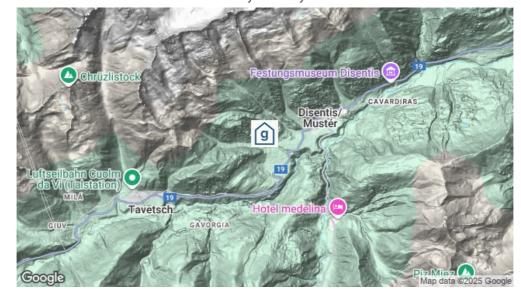

## Reachability

public transport by car/by coach by train to Segnas - 10 minutes walking dinstance to the house

by car - driving up to the house possible - 10 parking spaces Not accessible by private coach (Parking 10 minutes away)