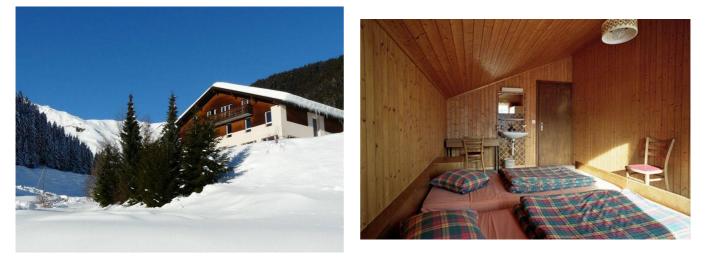

# **Group accommodation Alpina**

Segnas, Graubünden, Switzerland, 1350m 90 beds, from CHF 12.00

Our house is located at the border of the village Segnas. It offers a large playground, a fireplace and a public football pitch opposite the house. The landscape invites you to beautiful hikes and a lot of other summer activities. Ski-in and Ski-out is possible in winter. The house is ideal for: groups of all kind, classes and families.

### **Details**

rooms & facilities accommodation Total 90 spaces to sleep 5 rooms with 2 beds 10 rooms with 8 beds bedding sleeping bags - please bring your own pillows - available bed linen - available (group leaders rooms) fitted sheets - please bring your own (students) facilities 1 dining room for 90 people 3 common rooms 2 cloakrooms furnishings & equipment kitchen equipment Electric cooker (5 hobs) 1 Tilting cauldron