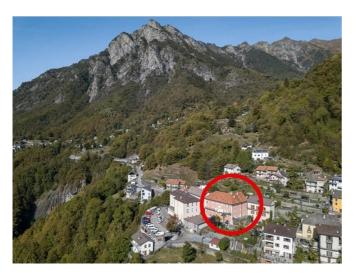

# **Gruppenhaus Wild Valley Palm Terrace**

Loco, Südschweiz, Schweiz, 802m **35 Betten, ab CHF 29.00** 

Das Casa Schira liegt im Onsernonetal, nur 20 Minuten von Locarno entfernt. Die Turnhalle im Schulhaus gegenüber kann reserviert werden. Das Haus ist ideal für Seminare, Schulklassen und kleine und grosse Gruppen mit kleinem Budget, die die Ruhe der Natur und Erholung im sonnigen Tessin suchen. Dank des Projekts des geplanten Nationalparks sind auf Anfrage verschiedene Aktivitäten für Schulklassen vorgesehen.

### **Standort**

Lage des Hauses - zentrale Lage

- in den Bergen

- Zufahrt bis zum Haus ganzjährig