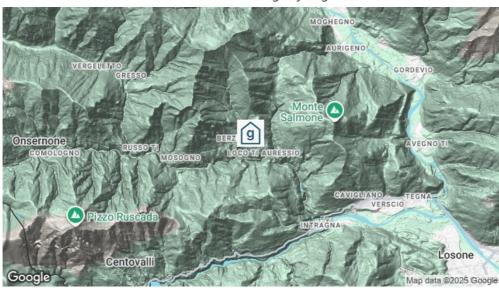

### **Standort**

Lage des Hauses - zentrale Lage

- in den Bergen

- Zufahrt bis zum Haus ganzjährig

### **Erreichbarkeit**

mit öffentl. Verkehr mit dem Zug bis Locarno

mit dem Postauto /Bus bis Loco

mit Auto / Reisecar mit dem Auto - Zufahrt bis zum Haus - 1 Parkplatz (Parken an der Strasse ist

gratis)

mit dem Reisecar - Zufahrt bis zum Haus