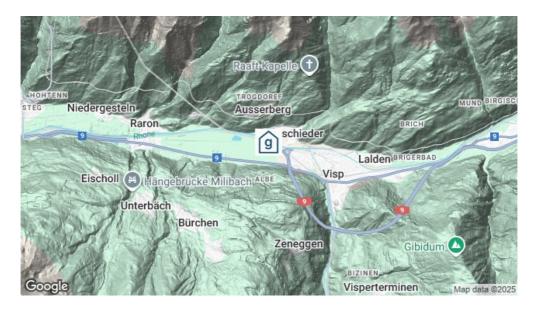

## Standort

Lage des Hauses

- abgelegen
- am Wasser
- Einkauf zu Fuss möglich
- Nähe Skigebiet
- Zufahrt bis zum Haus ganzjährig

## **Erreichbarkeit**

mit öffentl. Verkehr

mit Auto / Reisecar

mit dem Zug bis Visp - 30 Gehminuten zum Haus mit dem Postauto /Bus bis Baltschieder, Kreuzmatte - 10 Gehminuten zum Haus mit dem Auto - Zufahrt bis zum Haus - 20 Parkplätze mit dem Reisecar - Zufahrt bis zum Haus - 5 Parkplätze