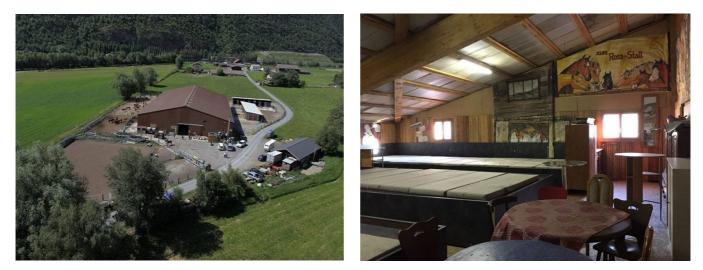

# Pferdegestüt Gentinetta Pferde

Visp, Wallis, Schweiz, 650m **30 Betten, ab CHF 30.00** 

Unser Zucht- und Reitstall befindet sich direkt am Radweg der Rhone-Route. Im Massenlager können Reitbegeisterte übernachten und tagsüber Ihrem Hobby nachgehen. Pferde und Maultiere sind am Hof. Das Haus ist ideal für: Tierliebhaber, Familien, Wanderer, Radfahrer und Gruppen aller Art.

| Details              |                                                             |
|----------------------|-------------------------------------------------------------|
| Raumangebot          |                                                             |
| Zimmeraufteilung     | Total 30 Schlafplätze<br>1 Massenlager mit 30 Schlafplätzen |
| Bettenausrüstung     | Schlafsäcke - bitte mitbringen                              |
| Räumlichkeiten       | 1 Essraum für 30 Personen<br>1 Aufenthaltsraum              |
| Einrichtung          |                                                             |
| Küchenausstattung    | 1 Elektroherd (4 Platten)<br>1 Backofen<br>1 Kühlschrank    |
| Sanitäre Einrichtung | 2 Waschräume<br>2 Toiletten                                 |
| Ausstattung          | Hund erlaubt                                                |