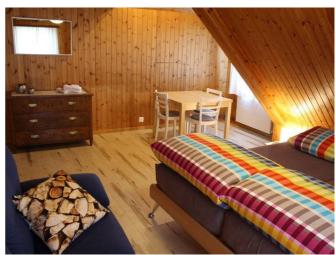

## **Bauernhaus Waser**

Stans, Zentralschweiz, Schweiz, 450m **5 Betten. ab CHF 45.00** 

Wir bieten auf unserem Bauernhof Waser in der obersten Etage des Bauernhauses gemütliche Gästezimmer. Die Zimmer sind praktisch und heimelig eingerichtet. Für Familien stellen wir gerne Zusatzbetten oder ein Kinderreisebett zur Verfügung. Die sanitären Anlagen befinden sich auf der Etage. Zusätzlich steht eine kleine aber gut eingerichtete Küche bereit. In der Umgebung hat es mehrere gute Restaurants.

#### **Details**

Raumangebot

**Zimmeraufteilung** Total 5 Schlafplätze

2 Zimmer mit 1 Doppelbett

1 Zimmer mit 1 Bett

**Bettenausrüstung** Duvets - vorhanden

**Räumlichkeiten** 1 Essraum

Einrichtung