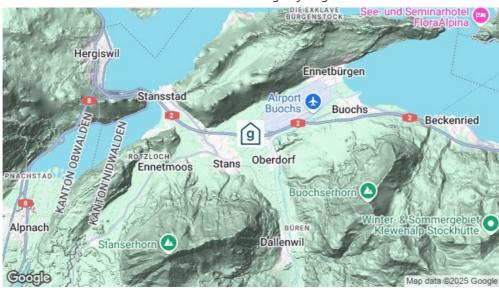

#### **Standort**

**Lage des Hauses** - zentrale Lage

- Einkauf zu Fuss möglich

- Zufahrt bis zum Haus ganzjährig

### **Erreichbarkeit**

mit öffentl. Verkehr mit dem Zug bis Stans - 10 Gehminuten zum Haus

mit dem Postauto /Bus bis Mettenweg/Breiten - 2 Gehminuten zum Haus

mit Auto / Reisecar mit dem Auto - Zufahrt bis zum Haus - 6 Parkplätze (Autobahnausfahrt Stans-Süd,

rechts Richtung Stans, nach ca. 300 Meter links der 1. Bauernhof.)

mit dem Reisecar - Zufahrt bis zum Haus - 1 Parkplatz

Jetzt unverbindlich anfragen <a href="https://www.gruppenhaus.ch/de/anfrage\_formular/bauernhaus/waser/925">https://www.gruppenhaus.ch/de/anfrage\_formular/bauernhaus/waser/925</a>