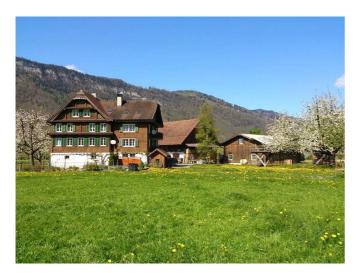

## **Bauernhaus Waser**

Stans, Zentralschweiz, Schweiz, 450m **5 Betten. ab CHF 45.00** 

Wir bieten auf unserem Bauernhof Waser in der obersten Etage des Bauernhauses gemütliche Gästezimmer. Die Zimmer sind praktisch und heimelig eingerichtet. Für Familien stellen wir gerne Zusatzbetten oder ein Kinderreisebett zur Verfügung. Die sanitären Anlagen befinden sich auf der Etage. Zusätzlich steht eine kleine aber gut eingerichtete Küche bereit. In der Umgebung hat es mehrere gute Restaurants.

#### **Standort**

**Lage des Hauses** - zentrale Lage

- Einkauf zu Fuss möglich

- Zufahrt bis zum Haus ganzjährig