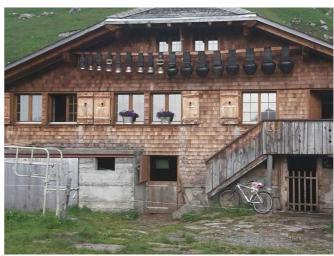

# **Berghaus Ski-Alphütte Inniger**

Adelboden, Berner Oberland, Schweiz, 2000m

32 Betten, ab CHF 15.00

Unsere Alphütte liegt an traumhaft schöner Lage direkt an der Skipiste. Perfekt für alle Schneefans. Das Haus ist ideal für Gruppen bis max. 32 Personen.

## **Details**

Raumangebot

**Zimmeraufteilung** Total 32 Schlafplätze

1 Zimmer mit 16 Betten1 Zimmer mit 8 Betten1 Zimmer mit 6 Betten1 Zimmer mit 2 Betten

**Bettenausrüstung** Schlafsäcke - bitte mitbringen