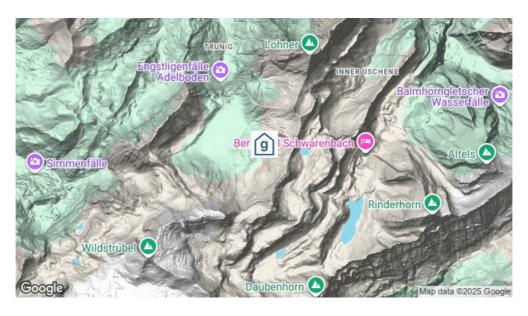

### **Standort**

**Lage des Hauses** - abgelegen

in den Bergendirekt an SkipisteNähe SkigebietErreichbar nur zu Fuss

#### **Erreichbarkeit**

mit öffentl. Verkehr mit dem Zug bis Frutigen

mit dem Postauto /Bus (Von Frutigen aus geht es mit dem Bus nach Adelboden und bei der Haltestelle Oey muss auf den Ortsbus umgestiegen werden, dieser fährt direkt ins Unter dem Birg. Dort befindet sich auch gleich die Talstation der

Engstligenalpbahn.)

mit Auto / Reisecar Nicht erreichbar mit dem Reisecar

Nicht erreichbar mit dem Auto (Fahren bis Gondelbahn Station Unter dem Birg. Von der Bergstation aus muss man ca. 20 Min zur Hütte laufen. Im Winter besteht