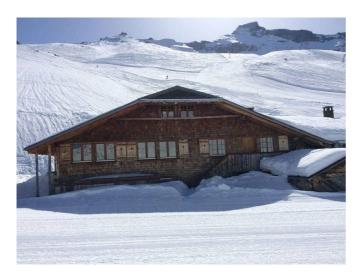

# **Berghaus Ski-Alphütte Inniger**

Adelboden, Berner Oberland, Schweiz, 2000m

32 Betten, ab CHF 15.00

Unsere Alphütte liegt an traumhaft schöner Lage direkt an der Skipiste. Perfekt für alle Schneefans. Das Haus ist ideal für Gruppen bis max. 32 Personen.

### **Standort**

**Lage des Hauses** - abgelegen

in den Bergendirekt an SkipisteNähe SkigebietErreichbar nur zu Fuss