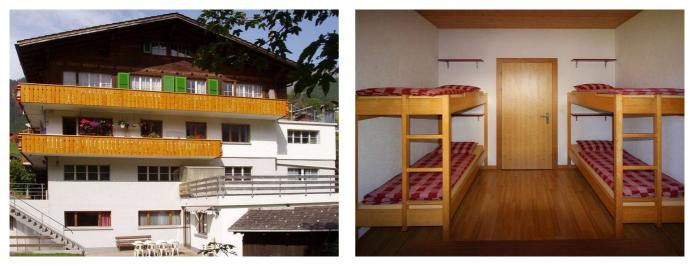

# **Gruppenunterkunft Motondo**

Adelboden, Berner Oberland, Schweiz, 1250m 30 Betten, ab CHF 18.00

Die Gruppenunterkunft Motondo liegt 1 km vor dem Dorf Adelboden. Die Unterkunft befindet sich im unteren Teil des Hauses. Es bietet eine gute Ausgangslage für Wintersport, Wanderungen und Biketouren. Das Haus ist ideal für: Schulklassen und Kleingruppen.

#### **Details** Raumangebot Zimmeraufteilung Total 30 Schlafplätze 3 Zimmer mit 2 Betten 1 Zimmer mit 4 Betten 3 Zimmer mit 6 Betten 2 Extrabetten (im Aufenthaltsraum) **Bettenausrüstung** Duvets - vorhanden Kopfkissen - vorhanden Bettwäsche - kann mitgebracht werden Bettwäsche - gegen Aufpreis erhältlich Räumlichkeiten 1 Essraum für 32 Personen 1 Aufenthaltsraum 1 Schuh- und Kleiderraum Einrichtung **Küchenausstattung** 1 Elektroherd (mit 5 Platten) 1 Backofen 2 Kühlschränke (mit 200 lt. Volumen) 1 Gefrierschrank (60 l)