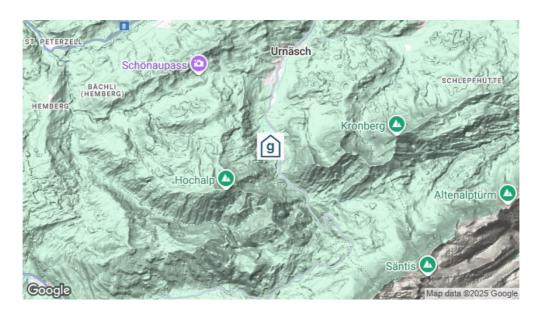

## **Erreichbarkeit**

mit öffentl. Verkehr mit dem Zug bis Urnäsche - 90 Gehminuten zum Haus mit dem Postauto /Bus bis Hüsli - 20 Gehminuten zum Haus

mit Auto / Reisecar Nicht erreichbar mit dem Auto (Autoparkplätze sind in 20 min zu Fuss erreichbar)