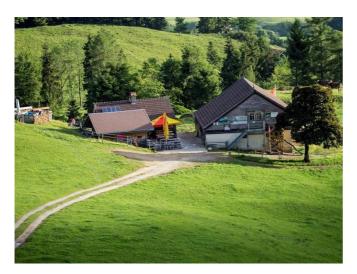

# Alphütte Lillybeizli Alp Fischegg

Urnäsch, Ostschweiz, Schweiz, 1000m **58 Betten, ab CHF 30.00** 

Wir führen einen Landwirtschaftsbetrieb mit Alp. Wir bieten Matratzenlager und Schlafen im Stroh im Lillybeizli sowie eine Alphütte (300 m entfernt) mit einem weiteren Matratzenlager an. Beide Häuser verfügen über einen Hot-Pot und sind sehr idyllisch gelegen. Auch der Lillyweg mit seinen 14 Posten führt bei uns vorbei. Das Haus ist ideal für Wanderer und Gruppen, welche die Ruhe geniessen möchten. Hier finden Sie einerseits das Lillybeizli mit 24 Matratzenplätzen, aufgeteilt auf 3 Räume, und 20 Strohplätzen und die Alp Fischegg mit 14 Matratzenplätzen. Die Alp Fischegg ist bestens geeignet für Selbstkocher. Man kann aber auch die 300 m den Berg hinunter gehen und es sich im Lillybeizli schmecken lassen. Die beiden Häuser können auch zusammen gemietet werden.

### Haus geschlossen von Oktober bis April

Mindestbelegung Alphüttli: 3 Nächte

Lillybeizli: auf Anfrage

Weitere Kosten Kurtaxen: inbegriffen

**Standort** 

Lage des Hauses - abgelegen

- in den Bergen

- Einkauf zu Fuss möglich