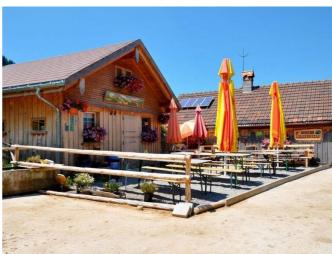

# Alphütte Lillybeizli Alp Fischegg

Urnäsch, Ostschweiz, Schweiz, 1000m **58 Betten, ab CHF 30.00** 

Wir führen einen Landwirtschaftsbetrieb mit Alp. Wir bieten Matratzenlager und Schlafen im Stroh im Lillybeizli sowie eine Alphütte (300 m entfernt) mit einem weiteren Matratzenlager an. Beide Häuser verfügen über einen Hot-Pot und sind sehr idyllisch gelegen. Auch der Lillyweg mit seinen 14 Posten führt bei uns vorbei. Das Haus ist ideal für Wanderer und Gruppen, welche die Ruhe geniessen möchten. Hier finden Sie einerseits das Lillybeizli mit 24 Matratzenplätzen, aufgeteilt auf 3 Räume, und 20 Strohplätzen und die Alp Fischegg mit 14 Matratzenplätzen. Die Alp Fischegg ist bestens geeignet für Selbstkocher. Man kann aber auch die 300 m den Berg hinunter gehen und es sich im Lillybeizli schmecken lassen. Die beiden Häuser können auch zusammen gemietet werden.

**Bettenausrüstung** Schlafsäcke - bitte mitbringen

Duvets - vorhanden Kopfkissen - vorhanden Wolldecken - vorhanden

**Räumlichkeiten** Essräume für 14 Personen - in der Alp Fischegg

1 Ess- und Aufenthaltsraum für 40 Personen - im Lillybeizli