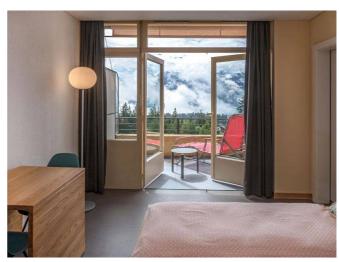

#### Raumangebot

**Zimmeraufteilung** Total 141 Schlafplätze

3 Zimmer mit 6 Betten und Lavabo 12 Zimmer mit 4 Betten und Lavabo

37 Zimmer mit 2 Betten und Badezimmer mit Dusche, Lavabo und WC

1 Zimmer mit 1 Bett und Lavabo

**Bettenausrüstung** Duvets - vorhanden

**Räumlichkeiten** 2 Essräume für 100 Personen

2 Aufenthaltsräume 1 Schuh- und Kleiderraum

1 Schuh- und Kleiderraun 1 Aufenthaltsraum - TV

1 Spielzimmer

1 Skiraum 3 Terrassen