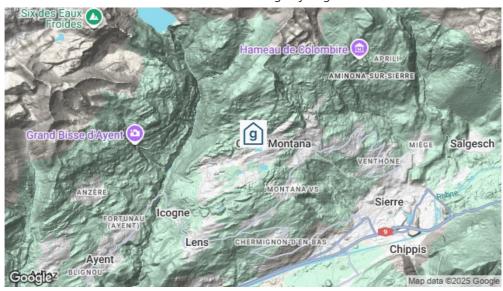

### **Standort**

Lage des Hauses - zentrale Lage

- in den Bergen
- Einkauf zu Fuss möglich
- Nähe Skigebiet
- Zufahrt bis zum Haus ganzjährig

# **Erreichbarkeit**

mit öffentl. Verkehr mit dem Zug bis Sierre (1. Möglichkeit: mit dem SMC Bus (rote Linie) bis Albert

> 1er 2. Möglichkeit: mit dem Bus (rote Linie) bis zur Standseilbahn. Mit der Standseilbahn hoch und anschliessend mit dem Bus bis Albert 1er.)

mit Auto / Reisecar mit dem Auto - Zufahrt bis zum Haus - 13 Parkplätze

Nicht erreichbar mit dem Reisecar (Parkplätze sind in 2 min zu Fuss erreichbar)

Jetzt unverbindlich anfragen https://www.gruppenhaus.ch/de/anfrage\_formular/jugendherberge/cransmontana\_bella\_lui/962