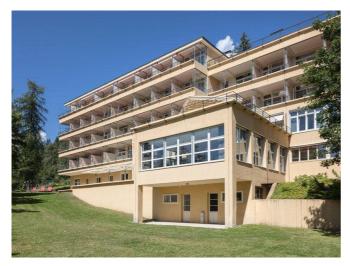

# Jugendherberge Crans-Montana Bella Lui

Crans-Montana, Wallis, Schweiz, 1500m **141 Betten, ab CHF 31.00** 

"Schönes Licht" heisst Bella Lui im alten Walliser Dialekt - und es könnte nicht besser passen. Das ehemalige Sanatorium liegt auf einem sonnenverwöhnten Hochplateau und beschenkt Sie mit einer aussergewöhnlichen Sicht auf die Walliser Alpen. Hier haben Sie die Wahl zwischen drei Sonnenterrassen und geniessen dank hoher Fensterfronten besonders viel Tageslicht. Die grossen Glastüren öffnen nach ausssen, sodass der Balkon schon mal zum Wohnzimmer werden kann. Das Haus ist ideal für: Naturliebhaber, Biker, Wanderer, Skifahrer, Wasser- und Bergbegeisterte.