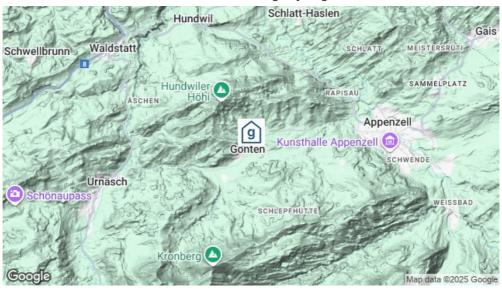

# Ferienhaus Erika

Gonten, Ostschweiz, Schweiz, 900m **30 Betten, ab CHF 35.00** 

Das Haus Erika ist ein Haus mit viel Charme! Es liegt an zentraler Lage (50m neben Bahnhof) im idyllischen Hochtal Gonten, zwischen Appenzell und Urnäsch. Die Umgebung bietet sich an zum Wandern, Mountainbiken oder sonstige Freizeitaktivitäten. Im Winter führt eine Langlaufloipe neben dem Haus vorbei. Auch der Skilift Alpsteinblick sowie Schneeschuhtrails befinden sich in unmittelbarer Nähe. Das Haus Erika verfügt über insgesamt 30 Betten, verteilt auf 19 Zimmer. Alle Zimmer sind heimelig ausgestattet und verfügen über fliessendes Wasser. Dusche und Toilette sind auf der Etage. Das Haus Erika ist ideal für Familien mit Kindern, Schul- und Ferienlager insbesondere auch für Menschen mit Beeinträchtigungen, Kurse, Familienfeste oder sonstige Anlässe. Unser Haus ist ein Nichtraucherhaus. Haustiere sind nicht erlaubt.

## **Erreichbarkeit**

mit öffentl. Verkehr mit Auto / Reisecar

mit dem Zug bis Gonten - 2 Gehminuten zum Haus mit dem Auto - Zufahrt bis zum Haus - 4 Parkplätze mit dem Reisecar - Zufahrt bis zum Haus - 1 Parkplatz