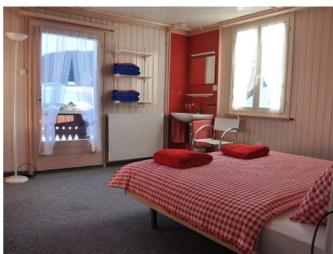

#### Raumangebot

Bettenausrüstung

Räumlichkeiten

**Zimmeraufteilung** Total 30 Schlafplätze

11 Zimmer mit 1 Bett und Lavabo 2 Zimmer mit 1 Doppelbett und Lavabo

4 Zimmer mit 1 Etagenbett und Lavabo

1 Zimmer mit 2 Betten und 1 Etagenbett und Lavabo

1 Zimmer mit 1 Bett und 1 Etagenbett und Lavabo

Bettwäsche - vorhanden (die Betten sind gemacht)

1 Essraum für 30 Personen

3 Aufenthaltsräume

1 Schuh- und Kleiderraum

1 Stübli