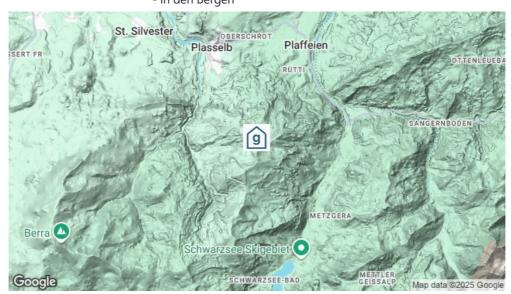

#### **Standort**

**Lage des Hauses** - abgelegen - in den Bergen

### **Erreichbarkeit**

mit öffentl. Verkehr mit dem Zug bis Schwarzsee - 3 Stunden zum Haus

mit dem Postauto /Bus bis Plaffeien - 1.5 Stunden zum Haus

mit Auto / Reisecar mit dem Auto - Zufahrt bis zum Haus - 20 Parkplätze