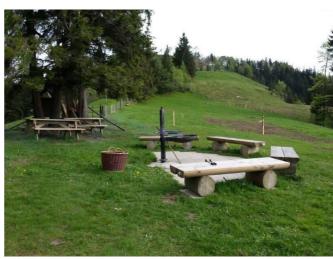

2 Backöfen

2 Kühlschränke (mit total 300 Liter Inhalt)

Essgeschirr (für 50 Personen)

Sanitäre Einrichtung 2 Waschräume

3 Einzelduschen

4 Toiletten

**Ausstattung** 1 Hund erlaubt

Telefon Spielplatz Feuerstelle

#### Aktivitäten

**Restaurant** - Essen in der Umgebung, mit dem Auto erreichbar, langer Anfahrtsweg:

- Restaurant Riedbad, Alprestaurant Lushütte, Alpwirtschaft Hinterarnialp,

Alpwirtschaft Brestenegg, Restaurant Hornbach-Pinte