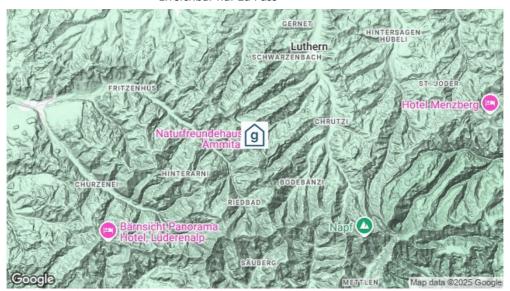

#### **Standort**

Lage des Hauses

- abgelegen
- Erreichbar nur zu Fuss

## **Erreichbarkeit**

mit öffentl. Verkehr mit dem Zug bis Hüsiwil - 3 Stunden zum Haus

mit dem Postauto /Bus bis Luthern - 90 Gehminuten zum Haus mit dem Postauto /Bus bis Eriswil - 2 Stunden zum Haus

mit Auto / Reisecar Nicht erreichbar mit dem Auto (Zufahrt bis ca. 300 m unters Haus möglich.

Parkplatz dem Wanderweg entlang benutzen oder weiter vorne beim Bauernhof,

auf der Seite.

Es gibt auch eine Transportmöglichkeit für viel Material nach vorheriger Abmachung gegen eine kleine Gebühr mit dem Traktor des Bauern.)