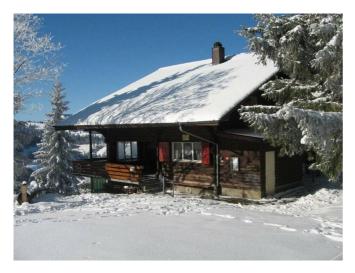

# **Naturfreundehaus Ämmital**

Wasen i.E., Mittelland, Schweiz, 1150m 44 Betten, ab CHF 20.00

Das Naturfreundehaus Ämmital liegt am Wanderweg Eriswil-Ahorn-Napf an ruhiger, sonniger Lage inmitten grüner Alpweiden und prächtiger Tannenwälder. An den Wochenenden ist das Haus bewartet - Mahlzeiten sind auf Anfrage erhältlich.